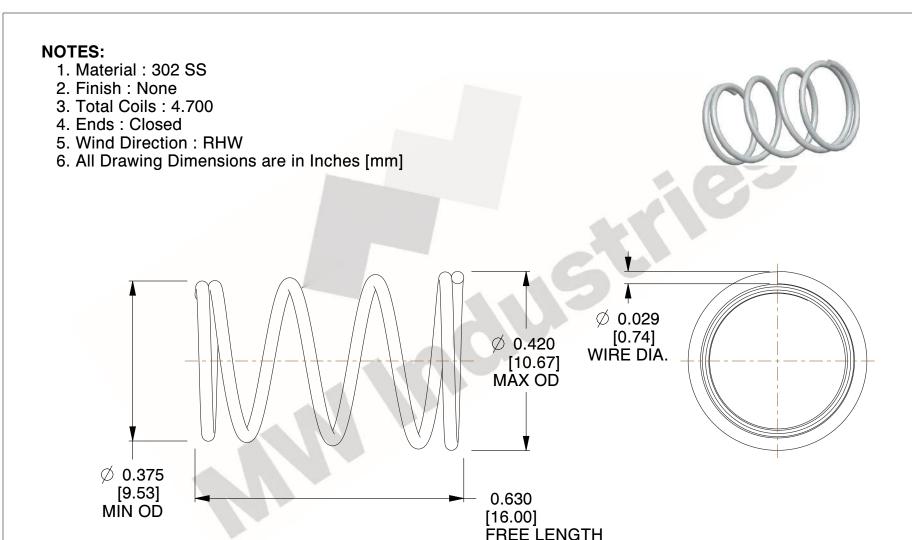

4.444

SCALE

**TA-7025S** 

**COMPONENT** 

TAPERED SPRINGS

UNIT
INCH [mm]

**TAPERED SPRINGS** 

SHEET