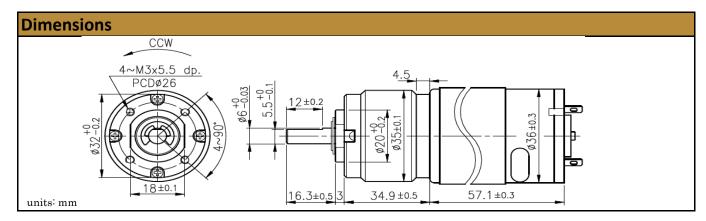

## ø32mm Planetary Gear Motor Carbon - Brushed

MOT-IG32PGM 100

Our Planetary Gear Motors are an inline solution providing excellent torque output at various speeds. They are equiped to handle varying loads and are best for intermittent duty operation. With endless performance combinations, we have a fully tailored gear motor solution for you.