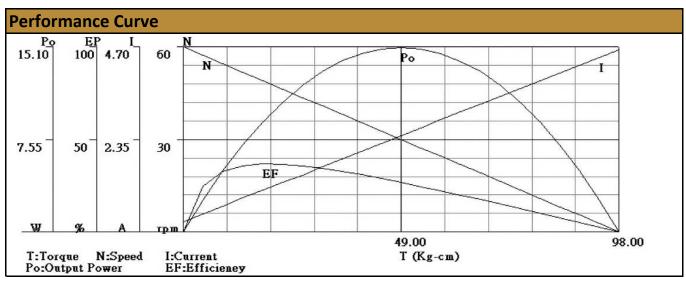

## Contact Us for alternative solutions!

| Specifications |                  |
|----------------|------------------|
| Gearhead Type: | Planetary        |
| Motor Type:    | Carbon - Brushed |
| Rated Voltage: | 24V DC           |
| Rated Speed:   | 49 rpm           |
| Rated Torque:  | 18 kg.cm         |
| Rated Current: | 1.06 A           |

| No-Load Speed:     | 60 rpm (+/- 10%) |
|--------------------|------------------|
| No-Load Current:   | < 300 mA         |
| Stall Torque:      | 98 kg.cm         |
| Max. Power:        | 15 W             |
| Max. Effiicency:   | 37%              |
| Termination Style: | Terminals        |