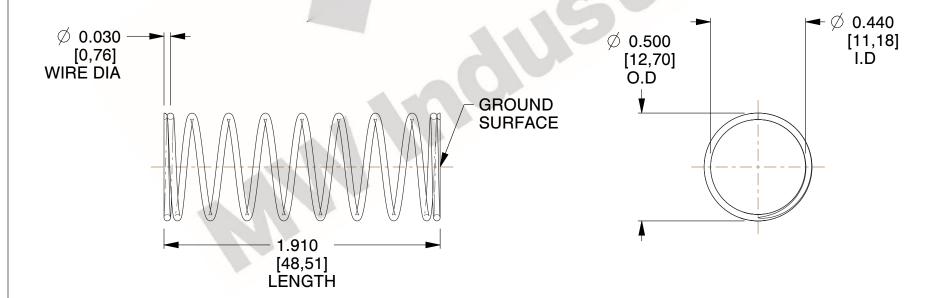

## **NOTES:**

1. Material : Stainless Steel

2. Finish: Glod Irridite

3. Ends: Closed and Ground

4. Total Coils: 10.000

5. Sugg. Max. Deflection : 0.680 (in)6. Sugg. Max. Load : 2.300 (lbs)

7. All Drawing Dimensions are in Inches [mm]

2.247

SCALE

11772

INCH [mm]

UNIT

**SPRINGS** 

**COMPRESSION SPRINGS** 

COMPONENT