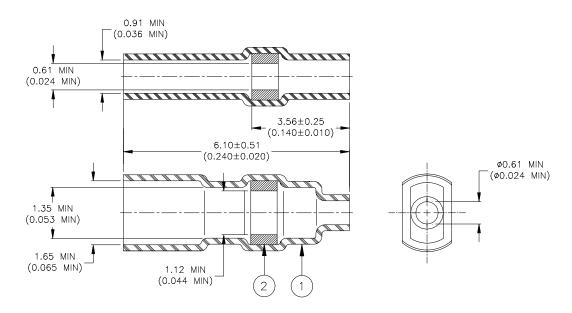

## **APPLICATION**

- 1. This part is designed for use on micro-miniature connectors having a maximum pin cross-sectional area envelope of 0.61 (0.024) diameter. The pin length shall be 3.81±0.25 (0.150±0.010).
- 2. The sleeve will terminate the following wire sizes:

| No. of Wires | AWG                                                                     |
|--------------|-------------------------------------------------------------------------|
| 1            | 26 (0.91 (0.036) max. insulation dia.)                                  |
| 1            | 28                                                                      |
| 1            | 30                                                                      |
| 2            | 28 (0.81 (0.032) max. insulation dia., 0.20 x 0.58 (0.008 x 0.023) pin. |
| 2            | 30                                                                      |

- 3. Strip wires to  $3.81\pm0.25$  ( $0.150\pm0.010$ ).
- 4. This drawing forms part of Raychem Specification Control Drawing D-713-02.

| <b>tyco</b> Electronics                                                                           |     | Raychem                         |                  | 300 Consti                                                                                                             | ronics Corporation<br>tutional Drive<br>k, CA 94025 USA | TITLE: SOLDERS | SOLDERSLEEVE, MICRO-MINIATURE CONNECTOR |                  |  |
|---------------------------------------------------------------------------------------------------|-----|---------------------------------|------------------|------------------------------------------------------------------------------------------------------------------------|---------------------------------------------------------|----------------|-----------------------------------------|------------------|--|
| UNLESS OTHERWISE SPECIFIED DIMENSIONS ARE IN MILLIMETERS. INCHES DIMENSIONS ARE BETWEEN BRACKETS. |     |                                 |                  |                                                                                                                        | DOCUMENT NO.: <b>D-141-22</b>                           |                |                                         |                  |  |
| TOLERANCES:<br>0.00 N/A<br>0.0 N/A<br>0 N/A                                                       | ROU | GLES: N/A<br>JGHNESS IN<br>CRON | this dra         | lectronics reserves the right to amend wing at any time. Users should e the suitability of the product for their tion. |                                                         | DATE: 04-Apr01 |                                         | DOC ISSUE:       |  |
| DRAWN BY: CAGE CODE M. FORONDA 06090                                                              |     |                                 | REPLACES:<br>N/A | DCR NUMBER:<br>D010064                                                                                                 | PROD. REV.:<br>F                                        | SCALE:<br>None | SIZE:                                   | SHEET:<br>1 of 1 |  |