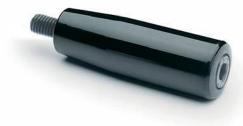

# Cylindrical revolving handles

Duroplast

#### MATERIAL

Phenolic based (PF) Duroplast, black colour, glossy finish.

#### STANDARD EXECUTION

Black-oxide steel shoulder screw, cylindrical-head with hexagon socket. A knurling acts as obstruction when the handle is fully screwed into its hole which must be slightly chamfered.