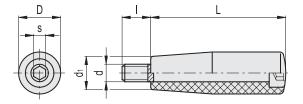

### METRIC

|       |               |    | · · · · · · · · · · · · · · · · · · · |     |    |    |   |    |
|-------|---------------|----|---------------------------------------|-----|----|----|---|----|
| Code  | Description   | D  | L                                     | d6g | d1 | L  | S | 55 |
| 24551 | I.481/40+x-M6 | 18 | 40                                    | M6  | 15 | 13 | 5 | 25 |
| 24601 | I.481/50+x-M6 | 21 | 50                                    | M6  | 17 | 13 | 5 | 35 |
| 24651 | I.481/65+x-M8 | 23 | 65                                    | M8  | 19 | 15 | 6 | 62 |
| 24701 | I.481/80+x-M8 | 26 | 80                                    | M8  | 21 | 15 | 6 | 85 |