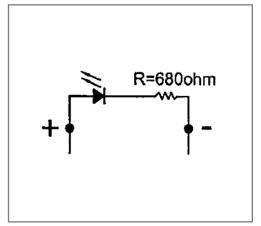

# **Mechanical Dimensions: Inches [mm]**



# **Mounting Hole**



### **Circuit Diagram**



# **Electrical Specifications**

| Voltage Rating        | 12VDC             |
|-----------------------|-------------------|
| Insulation Resistance | DC 500V 100M ohms |
| Dielectric Strenght   | AC 500V 1 min     |
| Operating Temperature | -20°C ~ 85°C      |
|                       |                   |

#### **Material Specifications**

| LED Size | 5mm                       |
|----------|---------------------------|
| Body     | PC (UL94V-2)              |
| Base     | Nylon 66 + 33% Fiberglass |
| Terminal | Brass, Nickel Plated      |
|          |                           |

LED Indicator LP2-5-1-G



| F | Rev | Date of issue | Revision Notes  | Designed | Approved |
|---|-----|---------------|-----------------|----------|----------|
|   | A   | 11-30-2020    | Initial Drawing