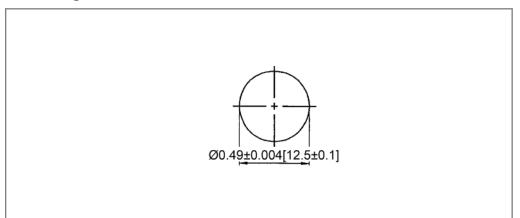

# **Mechanical Dimensions: Inches [mm]**



# **Mounting Hole**



### **Circuit Diagram**



# **Electrical Specifications**

| Voltage Rating        | 12VDC             |
|-----------------------|-------------------|
| Insulation Resistance | DC 500V 100M ohms |
| Dielectric Strenght   | AC 500V 1 min     |
| Operating Temperature | -20°C ~ 85°C      |
|                       |                   |

#### **Material Specifications**

| LED Size | 5mm                       |
|----------|---------------------------|
| Body     | PC (UL94V-2)              |
| Base     | Nylon 66 + 33% Fiberglass |
| Terminal | Brass, Nickel Plated      |
|          |                           |

LED Indicator LP2-5-1-G



| F | Rev | Date of issue | Revision Notes  | Designed | Approved |
|---|-----|---------------|-----------------|----------|----------|
|   | A   | 11-30