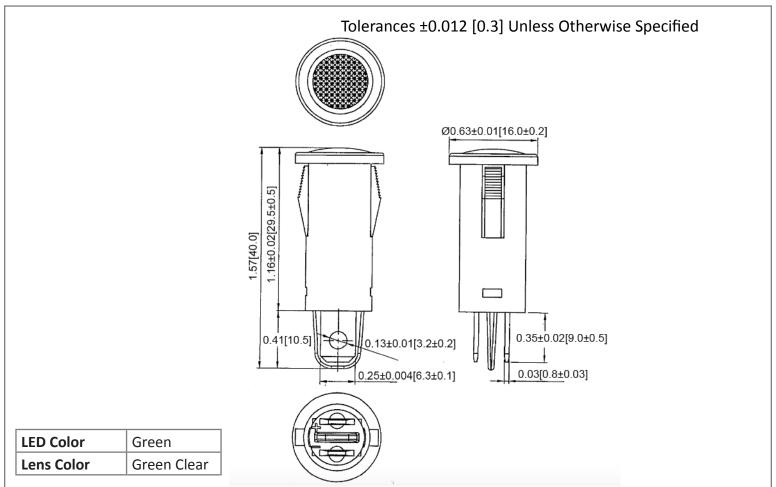

# **Mechanical Dimensions: Inches [mm]**



# **Mounting Hole**



### **Circuit Diagram**



# **Electrical Specifications**

| Voltage Rating        | 12VDC             |
|-----------------------|-------------------|
| Insulation Resistance | DC 500V 100M ohms |
| Dielectric Strenght   | AC 500V 1 min     |
| Operating Temperature | -20°C ~ 85°C      |
|                       |                   |

#### **Material Specifications**

| LED Size | 5mm                       |
|----------|---------------------------|
| Body     | PC (UL94V-2)              |
| Base     | Nylon 66 + 33% Fiberglass |
| Terminal | Brass, Nickel Plated      |
|          |                           |

LED Indicator LP2-5-1-G



| F | Rev | Date of issue | Revision Notes  | Designed | Approved |
|---|-----|---------------|-----------------|----------|------