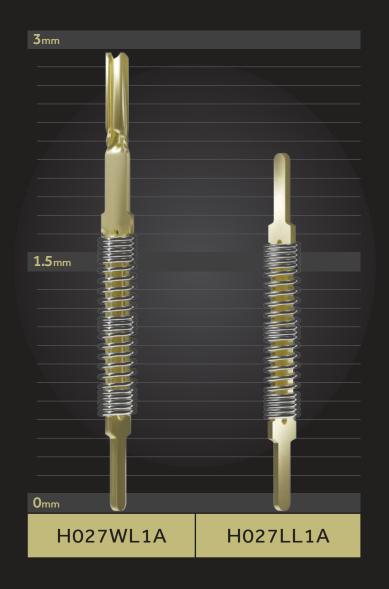

## **H-PIN H027**

The H-Pin H027 Series has an outside dimension of 0.27mm and is ideally suited for applications with 0.35 mm pitch, but can also be used for larger pitch applications with shorter signal paths.

| MECHANICAL PROPERTIES      |                |
|----------------------------|----------------|
| PITCH:                     | 0.35mm (min)   |
| WORKING TRAVEL:            | 0.40mm         |
| CONTACT FORCE:             | 5.88gf         |
| FULL LENGTH:               | 2.89mm         |
| COMPRESSED LENGTH:         | 2.49mm         |
| OPERATING TEMPERATURE:     | +150°C         |
| MECHANICAL LIFE:           | >75,000 cycles |
| ELECTRICAL PROPERTIES      |                |
| CONTACT RESISTANCE:        | <65mΩ          |
| CURRENT RATING (FREE AIR): | 1 amp          |
| SELF INDUCTANCE:           | 0.92nH         |
| BANDWIDTH @ -1DB:          | 24.7GHz        |
| MATERIALS                  |                |
| STAMPED CONTACT:           | BeCu, Au Plate |
| SPRING:                    | SS, Au Plate   |