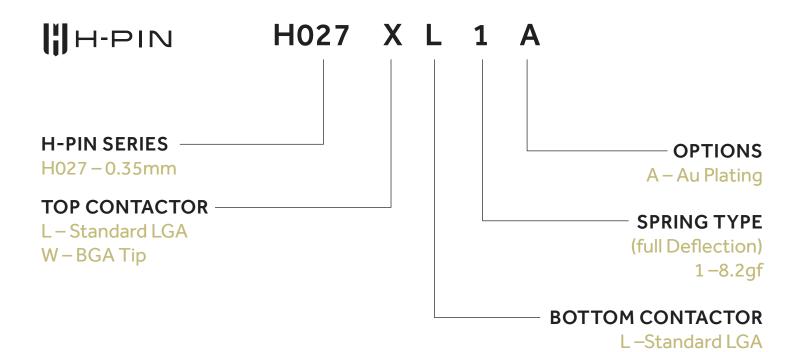

## **H-PIN H027**

The H-Pin H027 Series has an outside dimension of 0.27mm and is ideally suited for applications with 0.35 mm pitch, but can also be used for larger pitch applications with shorter signal paths.