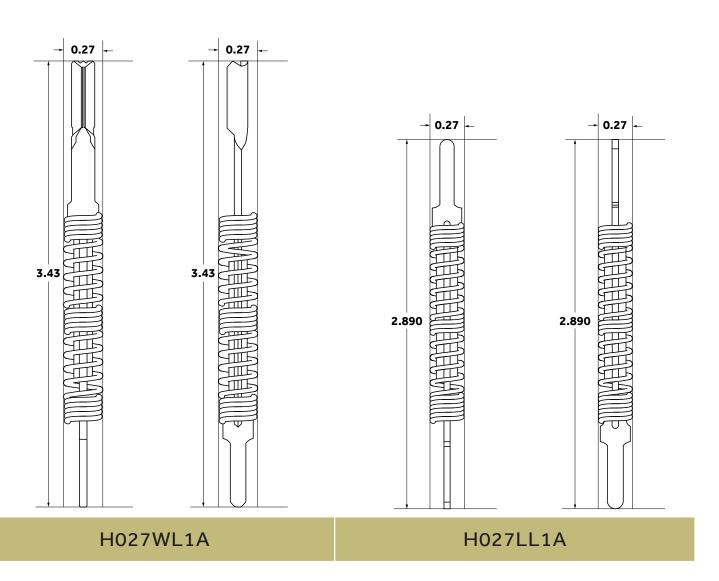

## **H-PIN H027**

The H-Pin H027 Series has an outside dimension of 0.27mm and is ideally suited for applications with 0.35 mm pitch, but can also be used for larger pitch applications with shorter signal paths.

| MECHANICAL PROPERTIES      |                |
|----------------------------|----------------|
| PITCH:                     | 0.35mm (min)   |
| WORKING TRAVEL:            | 0.40mm         |
| CONTACT FORCE:             | 5.88gf         |
| FULL LENGTH:               | 2.89mm         |
| COMPRESSED LENGTH:         | 2.49mm         |
| OPERATING TEMPERATURE:     | +150°C         |
| MECHANICAL LIFE:           | >75,000 cycles |
| ELECTRICAL PROPERTIES      |                |
| CONTACT RESISTANCE:        | <65mΩ          |
| CURRENT RATING (FREE AIR): | 1 amp          |
| SELF INDUCTANCE:           | 0.92nH         |
| BANDWIDTH @ -1DB:          | 24.7GHz        |
| MATERIALS                  |                |
| STAMPED CONTACT:           | BeCu, Au Plate |
| SPRING:                    | SS, Au Plate   |