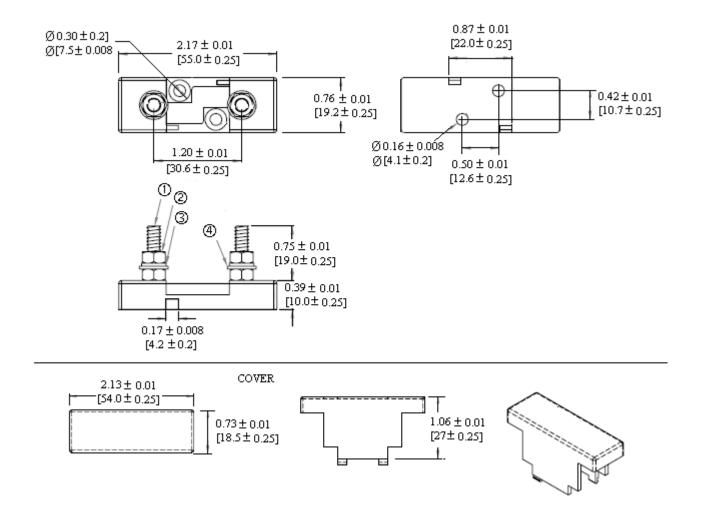

## **Specifications:**

Voltage Rating: 32VDC Max Current Rating: 300A Fuse Type: MID Limiter Fuse

Base: Phenolic Laminate, Flame retarding

Terminals: Steel, anti-corrosion

| Hardware Specifications |     |                    |
|-------------------------|-----|--------------------|
| Item                    | Qty | Description        |
| 1                       | 2   | Bolt, M5 x L25     |
| 2                       | 4   | Nut, Hex, M5       |
| 3                       | 2   | Spring Lock washer |
| 4                       | 2   | Flatwasher         |

## **Mechanical Dimensions: Inches [mm]**