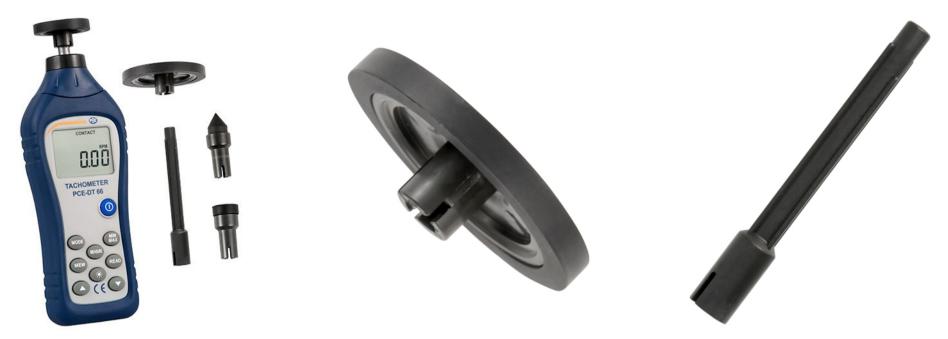

Handheld Tachometer PCE-DT 66 Contactingrevolution counterfor measuring speeds / HOLD function / Automatic shutdown / MAX MIN / Backlit LCD

The contacting revolver PCE-DT 66 is a digital, battery-operated measuring device. Through different attachments, a rev counter can take a variety of measurements. In addition to the various attachments, a contacting revolver with a corresponding extension for the measuring wheels is delivered, so that the device can also be used without danger on machines. A contacting revolver is ideally suited for the determination of speeds on machines, parts and systems (motors and belt drives). Depending on the unit in which you want to measure with our contacting rotary meter, the appropriate measuring wheel must be selected. Because a contacting revolver often takes measurements on machines that are in a dark environment, it is possible to activate the backlight. Thus, even in a dark environment, the measured values can be read on our contacting revolutions meter. A contacting revolver performs measurements directly on the object. The mechanical measurement of the speed is carried out with a contact tip as a measuring attachment, which is placed directly on the axis of rotation.

- Measuring range: 50 ... 19,999 RPM
- Accuracy: ± 0.03% / ± 2 digits
- Auto power-off, display hold and min/max functions
- Memory function
- Various measuring wheels and measuring tips
- Backlight
- Extreme value measurement

## Specifications

| Measuring range      | 50 19,999 RPM                            |
|----------------------|------------------------------------------|
|                      | 5099.99 RPM: 0.01 RPM                    |
| Resolution           | 1009,999.9 RPM: 0.1 RPM                  |
|                      | 10,00019,999 RPM: 1 RPM                  |
| Accuracy             | ± 0.03% / ± 2 digits                     |
| Auto power-off       | After approx. 30 seconds of idle time    |
| Memory function      | Yes                                      |
| Power supply         | 4 x 1.5V AAA batteries                   |
| Operating conditions | 0 40°C / 32 104°F, ≤ 80 % rh             |
| Display              | Backlit 5-digit LCD                      |
| Dimensions           | 155 x 60 x 27 mm / 6.10 x 2.32 x 1.06 in |
| Weight               | 120 g / < 1 lb                           |
|                      |                                          |