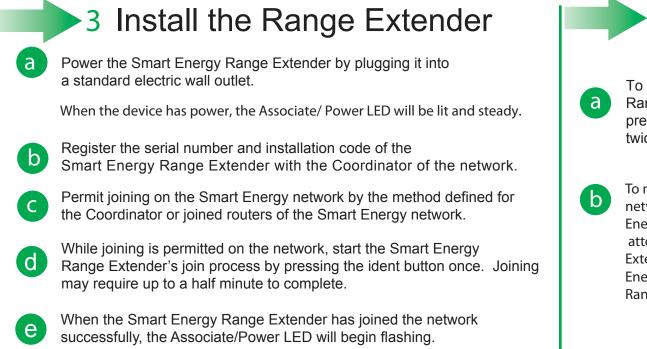

## 4 Operate the Extender

To add additional devices to the network once the Range Extender has joined, either return to step 3c, or press the ident button twice. Pressing the ident button twice will permit new devices to join the network.

To make a joined Smart Energy Range Extender leave the network, press the ident button four times. The Smart Energy Range Extender will leave the network and attempt to join a new network. If the Smart Energy Range Extender is already registered on a compatible Smart Energy network and joining is permitted, the Smart Energy Range Extender will join that network.