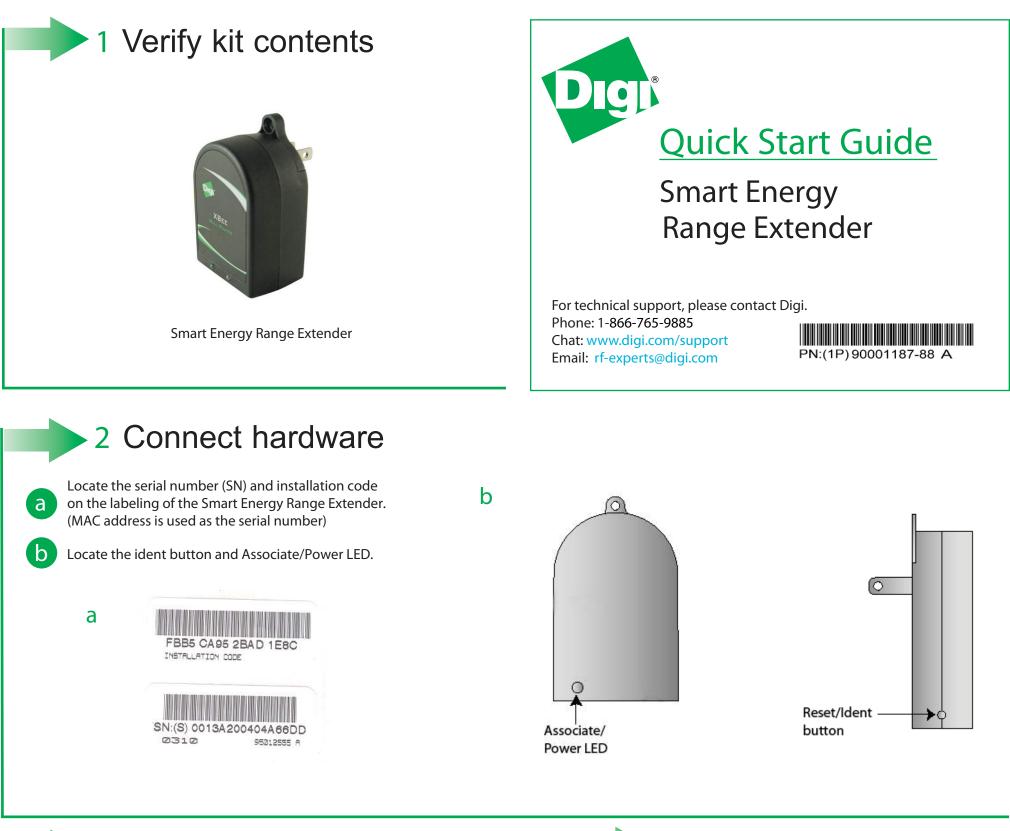

## 5 Next Steps - Detailed Information

Specifications for the Smart Energy Range Extender can be found in "XBee Drop-in Networking Accessories User's Guide".

Detailed programming and operating instructions can be found in "XBee/XBee-PRO SE (Smart Energy) RF Modules".