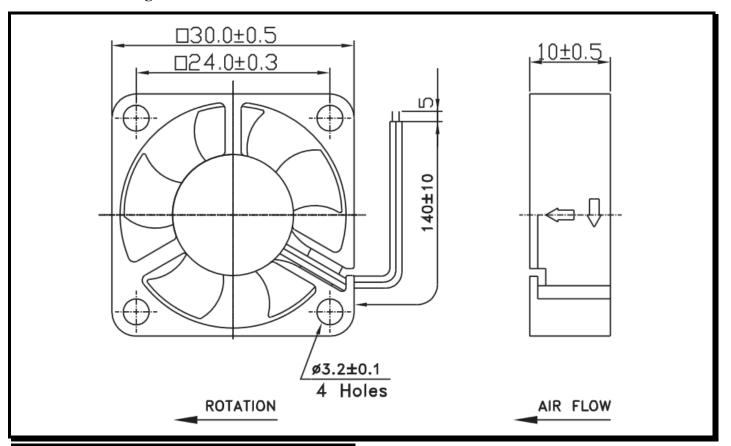

### **Mechanical Drawing:**

#### **Termination:**

 $140\pm10$  mm Lead wires, AWG 28, UL 1571

**Agency Approvals:** UL, CUL, TUV, CE