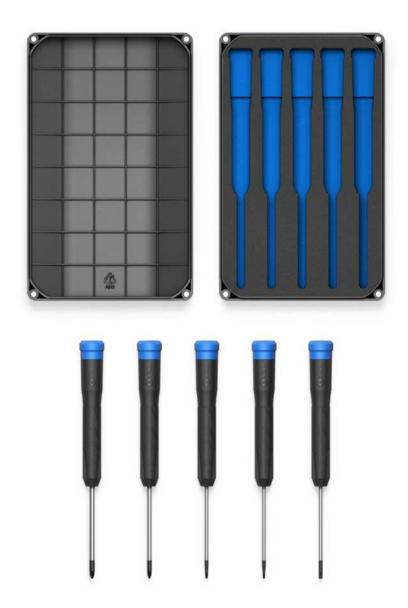

The screwdriver set case matches the style of our 64 Bit Driver Kit. The lid is held in place magnetically and can be used as a sorting tray or stand while you work on your project.

These drivers are engineered by iFixit, manufactured in Germany, and backed by iFixit's Lifetime Warranty.

## **Screwdriver Set Includes:**

- Phillips #000 Screwdriver
- Phillips #00 Screwdriver
- Phillips #0 Screwdriver
- Phillips #1 Screwdriver
- Flathead 3/32" or 2.5 mm Screwdriver
  We have three different screwdriver sets, each featuring different head styles. Check out our Specialty Set featuring Torx, Pentalobe, and Tri-point drivers and our Torx Security Set.