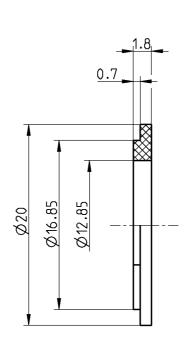

| TECHNICA        | AL DATA SHEET   | Rosenberger |  |  |
|-----------------|-----------------|-------------|--|--|
| BNC 50 $\Omega$ | INSULATION RING | 51Z322-000  |  |  |

All dimensions are in mm; tolerances according to ISO 2768 m-H

| Documents Panel piercing                  | B 103          |         |
|-------------------------------------------|----------------|---------|
| Material and plating Connector parts Body | Material<br>PS | Plating |
| Mechanical data Recommended torque        | max 2 Nm       |         |
| Environmental data<br>RoHS                | compliant      |         |
| Weight Weight                             | 0.3 g/pc       |         |