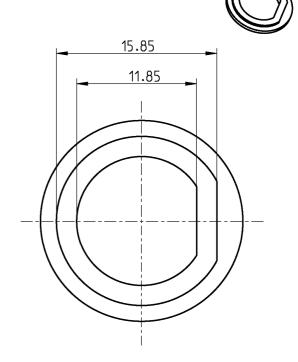

| TECHNICA        | AL DATA SHEET   | Rosenberger |  |  |
|-----------------|-----------------|-------------|--|--|
| BNC 50 $\Omega$ | INSULATION RING | 51Z322-000  |  |  |

All dimensions are in mm; tolerances according to ISO 2768 m-H

| Documents Panel piercing                  | B 103          |         |
|-------------------------------------------|----------------|---------|
| Material and plating Connector parts Body | Material<br>PS | Plating |
| Mechanical data Recommended torque        | max 2 Nm       |         |
| Environmental data<br>RoHS                | compliant      |         |
| Weight Weight                             | 0.3 g/pc       |         |