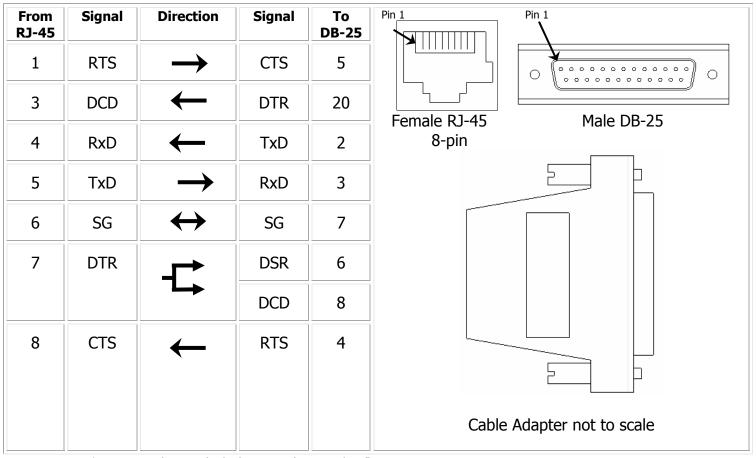

## **Etherlite, RJ-45 to DB-25 Console Adapter**

For use with Etherlite 2, 80, 160, 162, 32 – All Models

Digi Cable Adapters allow you to connect your serial devices using commercially available CAT 5 cable of any length. Simply plug standard CAT 5 cable into your Digi Product, connect a Cable Adapter to the other end and plug the adapter into your device.

\* Arrows indicate which direction the signal is flowing

## **Notes:**

- All RJ45 cable adapters are 8-pin.
- This adapter utilizes the RTS signal of the serial device for hardware flow control (RTS/CTS).

Digi Part Number

76000451 Etherlite DB25M Console Adapter (single-pack)