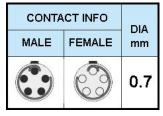

## PUSH-PULL PLUG, 5 PIN CONTACTS, SOLDER, 3.5 MM COLLET, STRAIN RELIEF NUT

| KEY SPECIFICATIONS   |              |
|----------------------|--------------|
| CONNECTOR SERIES     | PSG          |
| CONNECTOR SIZE       | ОВ           |
| CONNECTOR GENDER     | MALE         |
| CODING               | G            |
| LOCKING STYLE        | SELF LOCKING |
| ATTACHMENT METHOD    | SOLDER       |
| IP RATING            | IP 50        |
| COLLET SIZE          | 3.5 MM       |
| STANDARD MATE SERIES | FSG          |