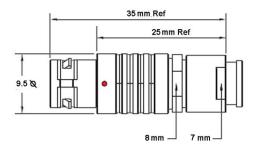

## PUSH-PULL PLUG, 5 PIN CONTACTS, SOLDER, 3.5 MM COLLET, STRAIN RELIEF NUT

| KEY SPECIFICATIONS   |              |
|----------------------|--------------|
| CONNECTOR SERIES     | PSG          |
| CONNECTOR SIZE       | ОВ           |
| CONNECTOR GENDER     | MALE         |
| CODING               | G            |
| LOCKING STYLE        | SELF LOCKING |
| ATTACHMENT METHOD    | SOLDER       |
| IP RATING            | IP 50        |
| COLLET SIZE          | 3.5 MM       |
| STANDARD MATE SERIES | FSG          |