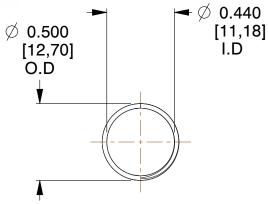

## **NOTES:**

1. Material: Stainless Steel

2. Finish: Glod Irridite

3. Ends: Closed and Ground

4. Total Coils: 10.000

5. Sugg. Max. Deflection: 1.200 (in) 6. Sugg. Max. Load: 2.300 (lbs)

7. All Drawing Dimensions are in Inches [mm]

1.600

SCALE

11772

COMPONENT

**COMPRESSION SPRINGS** 

UNIT INCH [mm] SHEET 1 of 1

**SPRINGS**