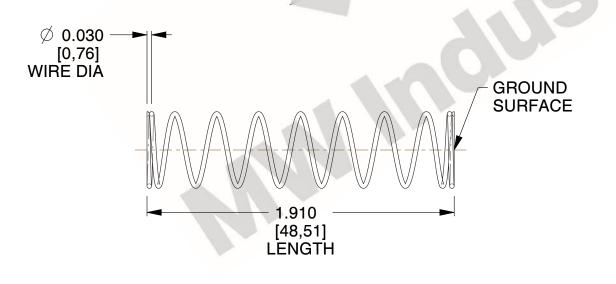

## **NOTES:**

1. Material: Stainless Steel

2. Finish: Glod Irridite

3. Ends: Closed and Ground

4. Total Coils: 10.000

5. Sugg. Max. Deflection: 1.200 (in) 6. Sugg. Max. Load: 2.300 (lbs)

7. All Drawing Dimensions are in Inches [mm]

1.600

SCALE

11772

COMPONENT

**COMPRESSION SPRINGS** 

UNIT INCH [mm] SHEET 1 of 1

**SPRINGS**