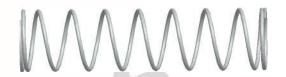

## **NOTES:**

1. Material: Stainless Steel

2. Finish: Glod Irridite

3. Ends: Closed and Ground

4. Total Coils: 10.000

5. Sugg. Max. Deflection: 1.200 (in) 6. Sugg. Max. Load: 2.300 (lbs)

7. All Drawing Dimensions are in Inches [mm]