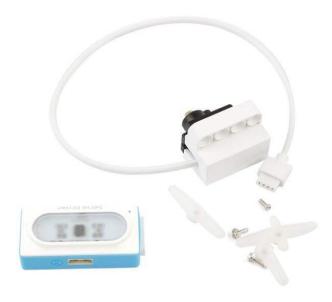

# Neuron Servo Package

SKU: P1040024 Weight: 24.50 Gram

## **Description:**

Use it along with the Servo Driver. The servo can rotate from 0 to 180 degrees and is controllable via Makeblock Neuron app or mblock.





#### Features:

- Rich Accessories, Compatible with Makeblock platform and LEGO?;
- Use it along with the Servo Driver. The servo can rotate from 0 to 180 degrees and is controllable via Makeblock Neuron app or mblock.;

### Specification:

- Limit angle: 180°±10°;
- Excessive Play: ≤1°e;
- Stall Torque(at locked): 1.5±0.05kg·cm;
- Idle Current(at stopped): 6±1mA;
- Operating Voltage: 4.8V~6.0V;
- Operating Temperature: -10°C-50°C;
- Storage Temperature: -20°C~60°C.

#### **Pack List:**

- 1 xServoStent
- 3 x Helm
- 3 xScrew
- 1 xServo