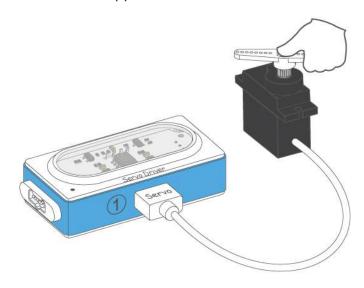

## **Description:**

Use it along with the Servo Driver. The servo can rotate from 0 to 180 degrees and is controllable via Makeblock Neuron app or mblock.

#### Features:

- Rich Accessories, Compatible with Makeblock platform and LEGO?;
- Use it along with the Servo Driver. The servo can rotate from 0 to 180 degrees and is controllable via Makeblock Neuron app or mblock.;