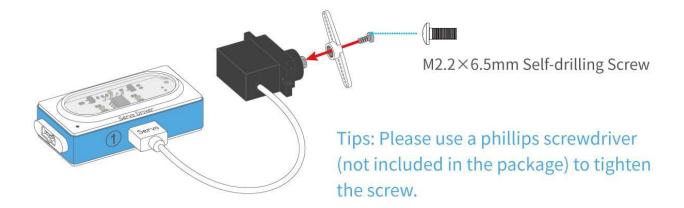

# Neuron Servo Package

SKU: P1040024 Weight: 24.50 Gram

## **Description:**

Use it along with the Servo Driver. The servo can rotate from 0 to 180 degrees and is controllable via Makeblock Neuron app or mblock.





#### Features:

- Rich Accessories, Compatible with Makeblock platform and LEGO?;
- Use it along with the Servo Driver. The servo can rotate from 0 to 180 degrees and is controllable via Makeblock Neuron app or mblock.;

### Specification:

- Limit angle: 180°±10°;
- Excessive Play: ≤1°e;
- Stall Torque(at locked): 1.5±0.05kg·cm;
- Idle Current(at stopped): 6±1mA;
- Operating Voltage: 4.8V~6.0V;
- Operating Temperature: -10°C-50°C;
- Storage Temperature: -20°C~60°C.

#### **Pack List:**

- 1 xServoStent
- 3 x Helm
- 3 xScrew
- 1 xServo