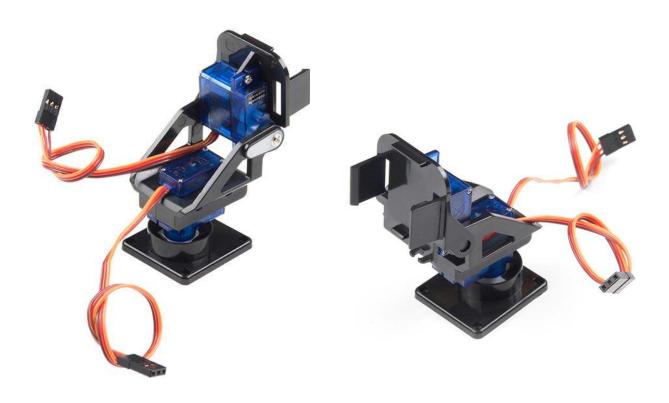

## Pan/Tilt Bracket Kit (Single Attachment)

ROB-14391

This is an easy-to-assemble pan/tilt bracket kit that utilizes servos to move on two axes fit for camera and helping-hand applications. This particular bracket kit is the same one we use in our SparkFun Raspberry Pi Zero W Camera Kit to create a remote camera system for your home or workplace.

Everything is included to get this kit assembled, even the servos (just be sure the servo motors are centered during assembly). All you will need is a small screwdriver set and a pair of clippers.

**Note:** Since this Pan/Tilt Bracket is a kit, some assembly is required. Check our *Documents* for a complete Assembly Guide.