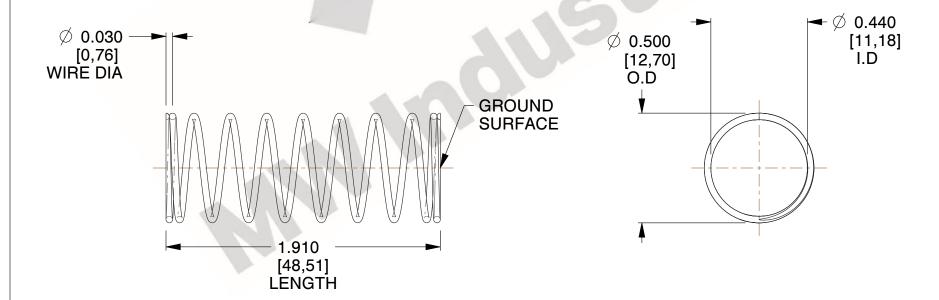

## **NOTES:**

1. Material : Stainless Steel

2. Finish: Glod Irridite

3. Ends: Closed and Ground

4. Total Coils: 10.000

Sugg. Max. Deflection: 0.540 (in)
 Sugg. Max. Load: 2.300 (lbs)

7. All Drawing Dimensions are in Inches [mm]