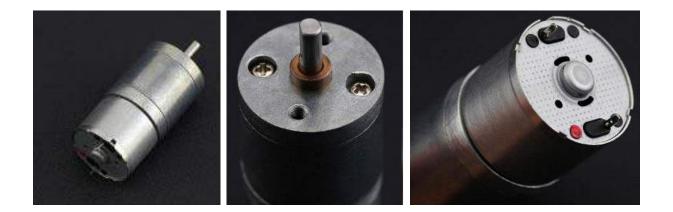

## **INTRODUCTION**

This is a metal DC geared motor, 34:1 metal reducer. It has a small size and large torque. The maximum torque could arrive 1 kg.cm. It is stable and durable!