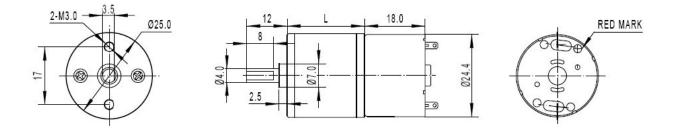

### **SPECIFICATION**

- Rated Voltage: 6 V
- Operating Voltage Range 2~7.5V
- Gear reduction ratio: 34:1
- Gearbox length: 21 mm
- "D" shape shaft diameter: 4 mm
- No-load speed: 214 RPM @ 6V
- No-load current: 50 mA
- Locked-rotor torque: 1 Kg.cm
- Locked-rotor current: 0.6 A
- Operating Temperature: -20~60°C
- Weight:68g