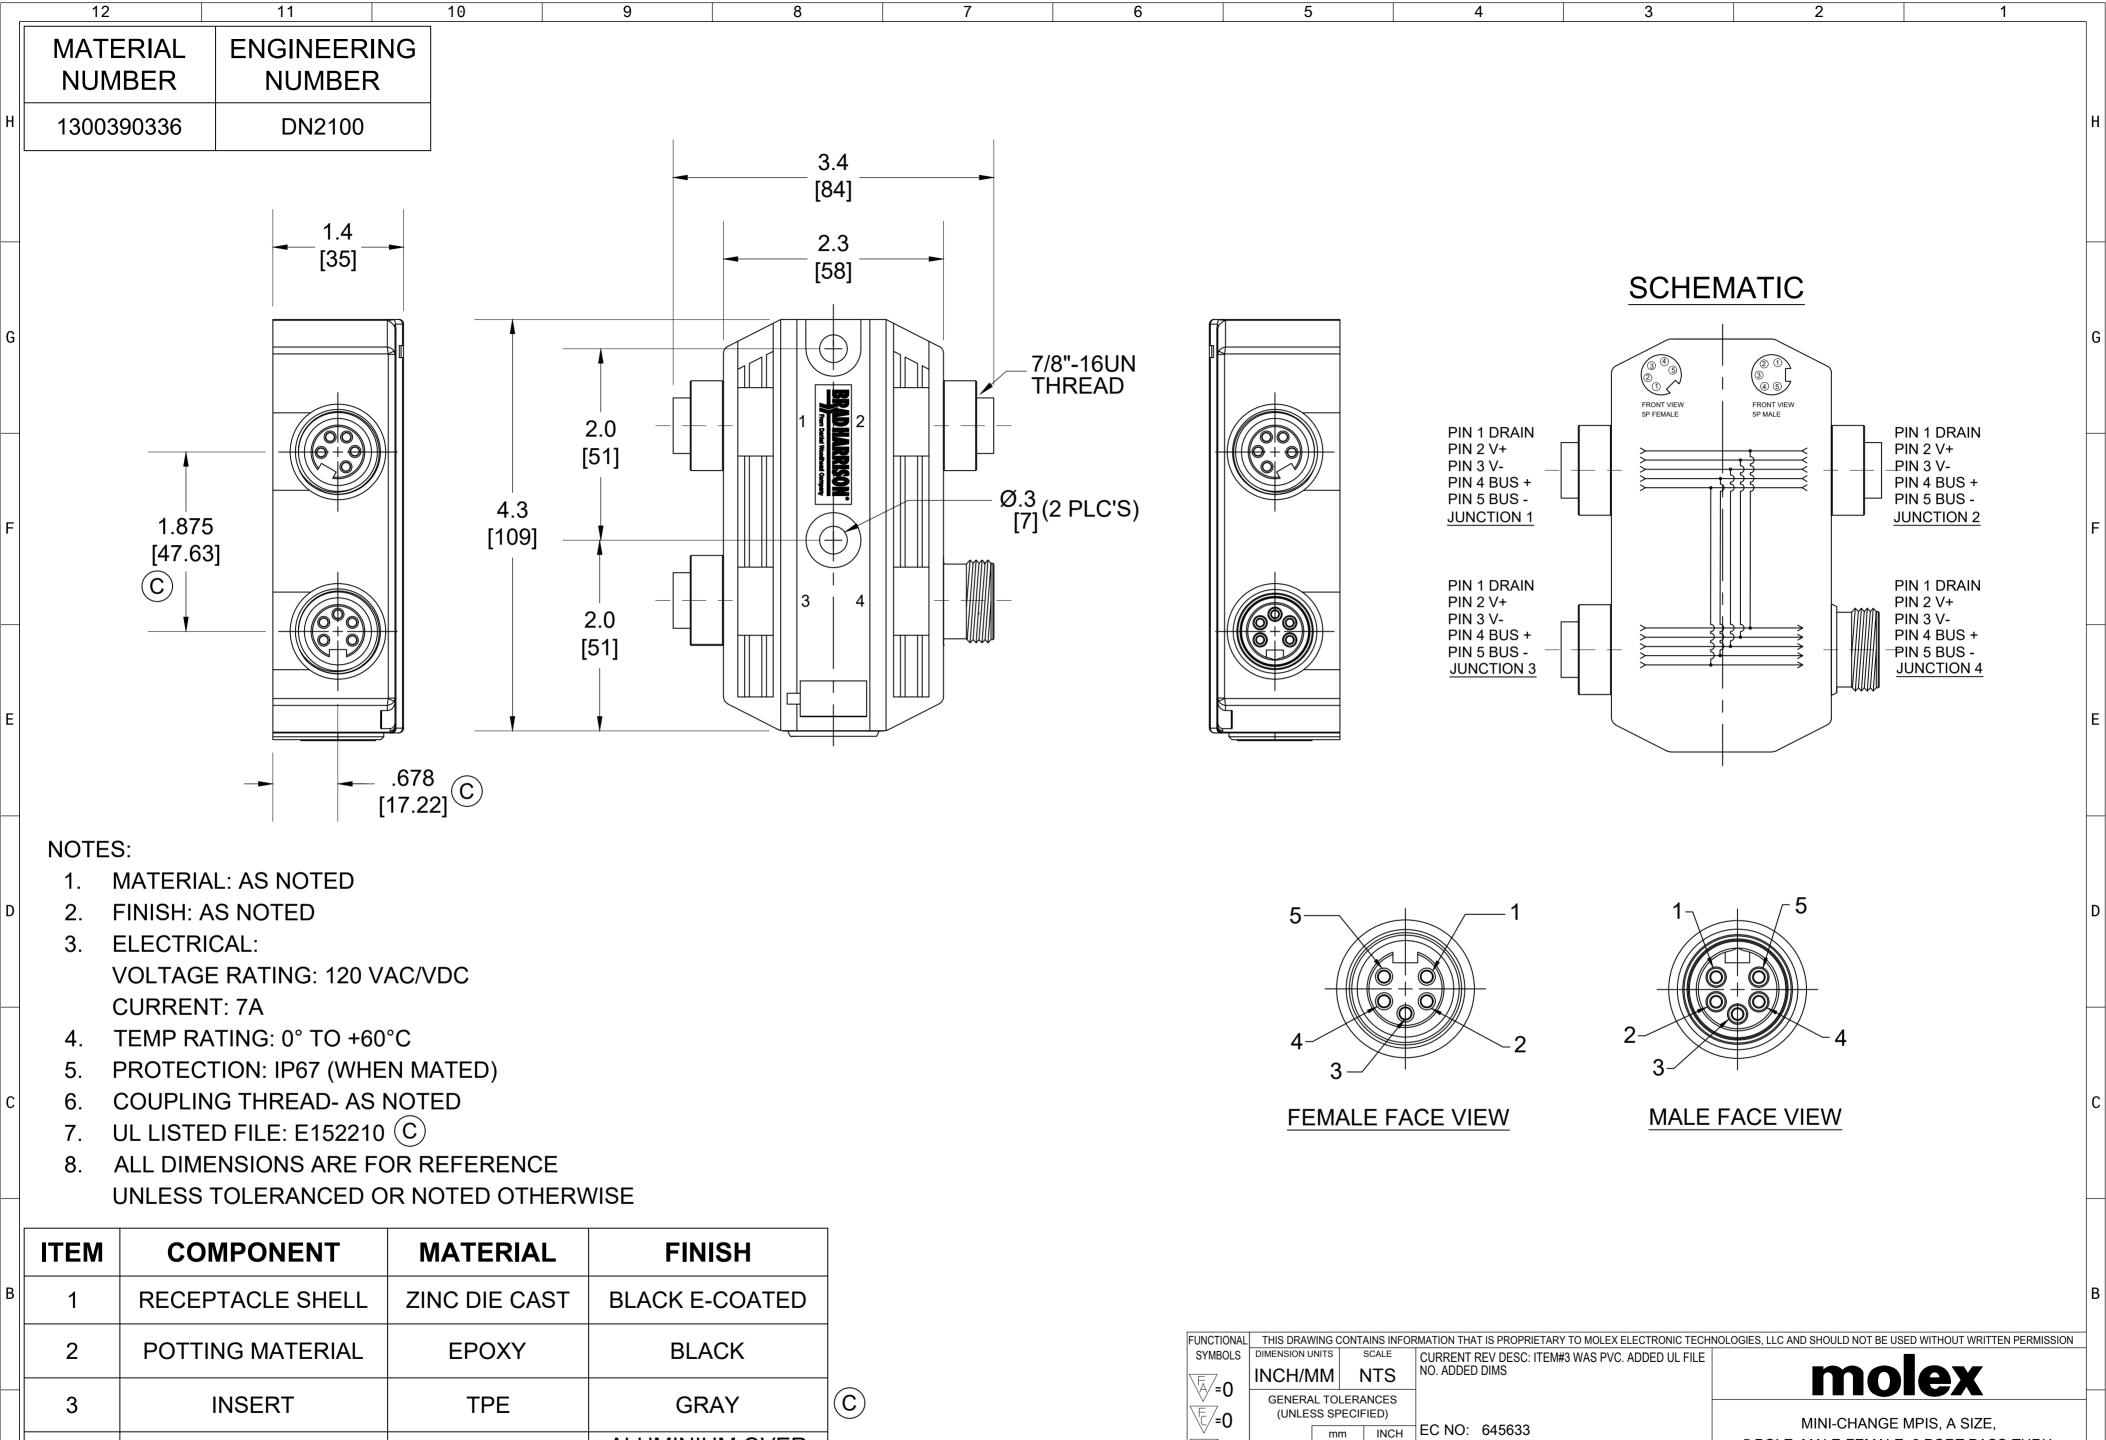

**ALUMINIUM OVER** 5 POLE, MALE-FEMALE, 2 PORT PASS-THRU, \\\\\| = 0 DRWN: ABENJAMINLW 2020/09/08 4 PLACES ±----±----**CONTACT COPPER ALLOY** SINGLE KEY, 18 AWG, DEVICENET **NICKEL** CHK'D: RSTONE 2020/09/29 PLACES ±----±0.005 DIVISIONAL 2020/10/23 APPR: BWOODMAN 2 PLACES ±0.13 ±0.01 SYMBOLS PRODUCT CUSTOMER DRAWING HOUSING **PBT BLACK** 5 PLACE ±0.25 INITIAL REVISION: DOC TYPE DOC PART REVISION DOCUMENT NUMBER 0 PLACES | ±----DRWN: BWOODMAN 2009/07/08 SD-130039-008 PSD 001 6 LABEL ABS WHITE APPR: JFMURPHY 2009/07/20 ANGULAR TOL ± 0.5 ° CUSTOMER HIRD ANGLE PROJECTION DRAWING SERIES MATERIAL NUMBER SHEET NUMBER DRAFT WHERE APPLICABLE MUST REMAIN C-SIZE 130039 SEE CHART **GENERAL MARKET** 1 OF 1 DOCUMENT STATUS | P1 | RELEASE DATE | 2020/10/23 13:29:08 WITHIN DIMENSIONS 4