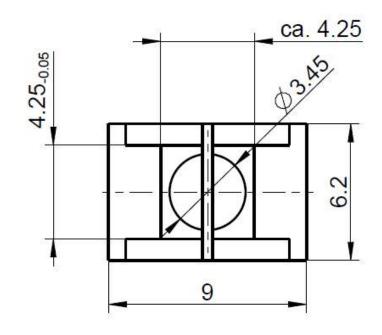

## 19W009-000

All dimensions are in mm; tolerances according to ISO 2768 m-H

Application
Series SMP (series 19)

Weight
Weight 65 g/pce

While the information has been carefully compiled to the best of our knowledge, nothing is intended as representation or warranty on our part and no statement herein shall be construed as recommendation to infringe existing patents. In the effort to improve our products, we reserve the right to make changes judged to be necessary.