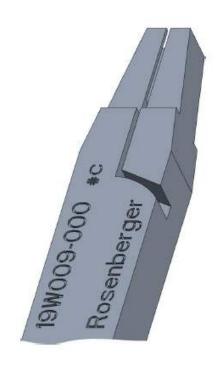

## **EXTRACTION TOOL**

## 19W009-000

All dimensions are in mm; tolerances according to ISO 2768 m-H

Application
Series SMP (series 19)

Weight
Weight 65 g/pce

While the information has been carefully compiled to the best of our knowledge, nothing is intended as representation or warranty on our part and no statement herein shall be construed as recommendation to infringe existing patents. In the effort to improve our products, we reserve the right to make changes judged to be necessary.