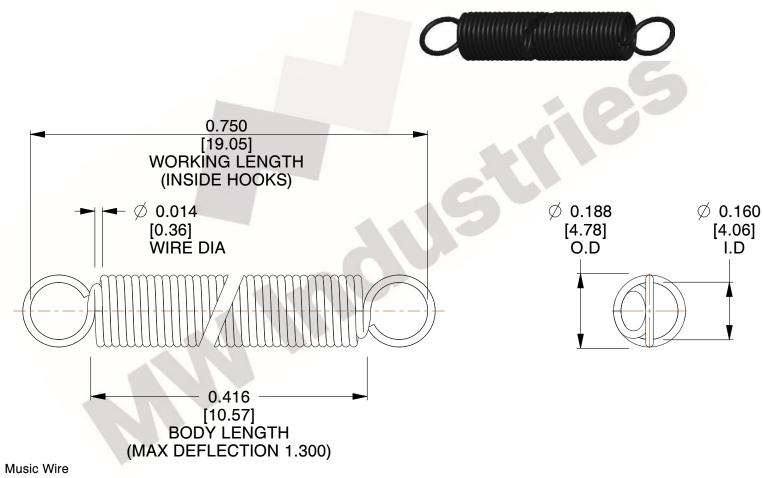

NOTES:

1. Material: Music Wire

2. Finish:

3. Sugg Max. Load: 0.550 (lbs) 4. Sugg Max. Deflection: 1.300 (in)

5. All Drawing Dimensions are in Inches [mm]

6. Coil Count

This file and any associated information and specifications are provided for reference and evaluation purposes only, and is subject to change without notice. MW Industries makes no representations, warranties or guarantees as to the appropriateness, accuracy, completeness, or suitability for any purpose, of the file, information or specifications. You are solely responsible for the use of the file, information or specifications.