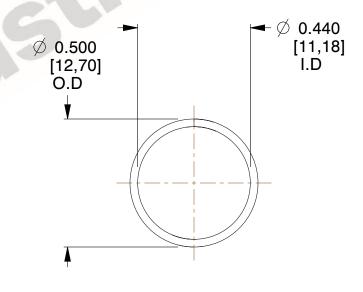

## **NOTES:**

1. Material : Spring Steel 2. Finish : Glod Irridite

3. Ends: Closed

4. Total Coils: 10.000

5. Sugg. Max. Deflection: 0.340 (in)6. Sugg. Max. Load: 2.300 (lbs)

7. All Drawing Dimensions are in Inches [mm]

2.667

SCALE

idential, it is disclose cept

COMPRESSION SPRINGS

COMPONENT

UNIT
INCH [mm]
SHEET

**SPRINGS** 

1 of 1