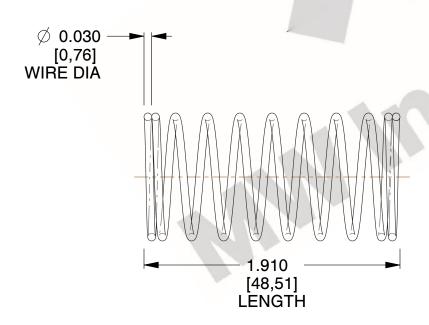

## **NOTES:**

1. Material : Spring Steel 2. Finish : Glod Irridite

3. Ends: Closed

4. Total Coils: 10.000

5. Sugg. Max. Deflection: 0.340 (in)6. Sugg. Max. Load: 2.300 (lbs)

7. All Drawing Dimensions are in Inches [mm]

2.667

SCALE

idential, it is disclose cept

COMPRESSION SPRINGS

COMPONENT

UNIT
INCH [mm]
SHEET

**SPRINGS** 

1 of 1