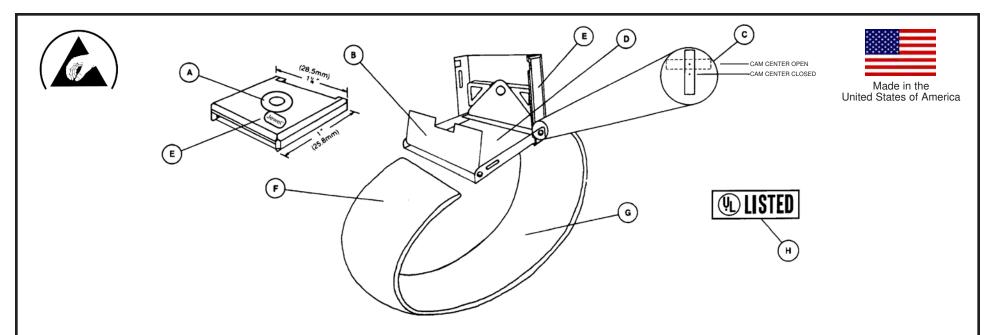

- A. Magnetic connection creates a superior connection with wrist band. Maintains 1-5 pound release.
- B. Small cam lock, allows material replacement. 300 series stainless steel.
- C. Large cam lock, allows size adjustment, maintains electrical continuity even when open. 300 series stainless steel. Floating cam lock allows wide opening for easy adjustment and secures material down against base plate when closed.
- D. 300 series stainless steel backplate (0.016" thick). Manufacturing date code is stamped into stainless steel backplate.

- E. Black (onyx) translucent cap.
- F. Knit elastic band material of gray; .875" (22mm) wide and 0.10" (2.5mm) thick. 50 strands of textured polyester, 36 strands of lycra spandex and 14 strands of silver plated polypropylene yarn. Made with pure silver irreversibly bound to fibers providing both antimicrobial and anti-odor properties. Outer surface of gray fibers act as an insulator.
- G. The conductive silver plated polypropylene (see G) represents 13.5% of the material by weight. The 14 strands of conductive polypropylene are randomly knit on the inner surface of the material and are electrically isolated from the outer surface (gray side).
- H. Underwriters Laboratory listing 90P1.