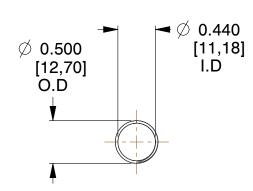

## **NOTES:**

1. Material : Spring Steel

2. Finish: Glod Irridite

3. Ends: Closed and Ground

4. Total Coils: 10.000

5. Sugg. Max. Deflection : 3.400 (in)6. Sugg. Max. Load : 2.300 (lbs)

7. All Drawing Dimensions are in Inches [mm]

0.889

SCALE

11772

COMPONENT

COMPRESSION SPRINGS

UNIT

**SPRINGS** 

INCH [mm]