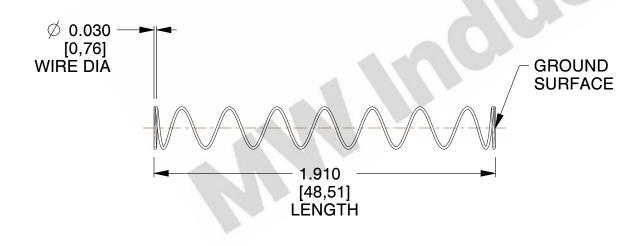

## **NOTES:**

1. Material : Spring Steel

2. Finish: Glod Irridite

3. Ends: Closed and Ground

4. Total Coils: 10.000

5. Sugg. Max. Deflection : 3.400 (in)6. Sugg. Max. Load : 2.300 (lbs)

7. All Drawing Dimensions are in Inches [mm]

0.889

SCALE

11772

COMPONENT

COMPRESSION SPRINGS

UNIT

**SPRINGS** 

INCH [mm]