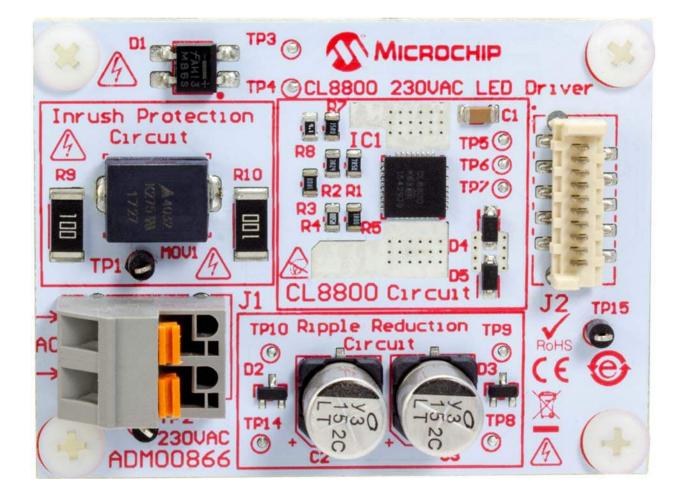

## CL8800 230VAC LED Driver Evaluation Board

Part Number: ADM00866

## Summary

The CL8800 230VAC LED Driver Evaluation Board is a complete solution consisting of an LED Driver (ADM00866) and an LED Load Board (ADM00861) powered directly from the 230VAC line and based on Microchip Technology's CL8800 Sequential Linear Driver.

## **Product Features**

The CL8800 LED Driver Evaluation Board (ADM00866) has the following features:

- \* Input Voltage: 230 Vrms +/-15%, 50/60 Hz
- \* Typical Output Capability: up to 130mA
- \* Efficiency: Over 85%
- \* Max Output Power: 8.5W (depends on the cooling provided)