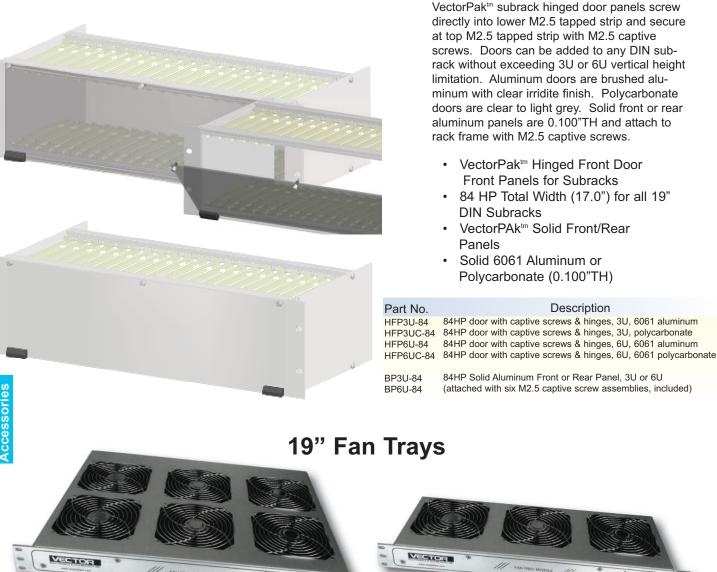

## VectorPak<sup>tm</sup> Fan Trays & Accessories

## **Hinged Door Panels for DIN Subracks**

P/N FT1U-6

P/N FT1U-3

Vector fan trays are fully assembled, factory tested and fit into standard 19" racks. Fan trays feature solid state, brushless fan motors and include DC mating connector housing and pins. All electrical components and fingerguard covers are UL approved and recognized. Filtered versions available