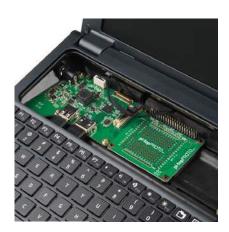

## pi-topPROTO

DEV-14356

**Description:** The pi-topPROTO is a HAT-compatible add-on board for prototyping electronics for your pi-top or pi-topCEED. With plenty of space available to build circuits that can interact with your pi-top — as well as a full 40-pin GPIO on top for a desired Raspberry Pi HAT — the pi-topPROTO makes a great addition to the pi-top family.

To install, simply mount the pi-topPROTO to the modular rail inside of your pi-top and connect it via the 34-pin GPIO on the internal HUB Board, which can be daisy chained with other add-on boards.

https://www.sparkfun.com/products/14356 8-14-17