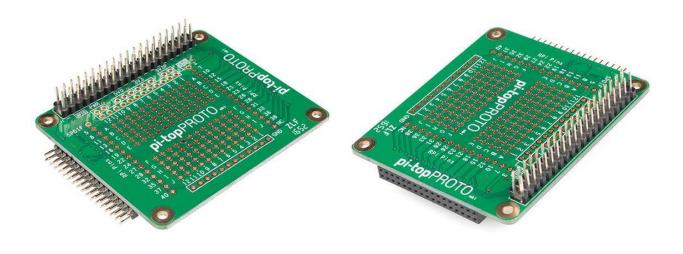

## pi-topPROTO

DEV-14356

**Description:** The pi-topPROTO is a HAT-compatible add-on board for prototyping electronics for your pi-top or pi-topCEED. With plenty of space available to build circuits that can interact with your pi-top — as well as a full 40-pin GPIO on top for a desired Raspberry Pi HAT — the pi-topPROTO makes a great addition to the pi-top family.

To install, simply mount the pi-topPROTO to the modular rail inside of your pi-top and connect it via the 34-pin GPIO on the internal HUB Board, which can be daisy chained with other add-on boards.

https://www.sparkfun.com/products/14356 8-14-17