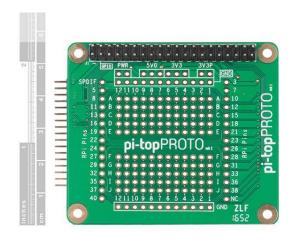

## pi-topPROTO

DEV-14356

**Description:** The pi-topPROTO is a HAT-compatible add-on board for prototyping electronics for your pi-top or pi-topCEED. With plenty of space available to build circuits that can interact with your pi-top — as well as a full 40-pin GPIO on top for a desired Raspberry Pi HAT — the pi-topPROTO makes a great addition to the pi-top family.

To install, simply mount the pi-topPROTO to the modular rail inside of your pi-top and connect it via the 34-pin GPIO on the internal HUB Board, which can be daisy chained with other add-on boards.

https://www.sparkfun.com/products/14356 8-14-17