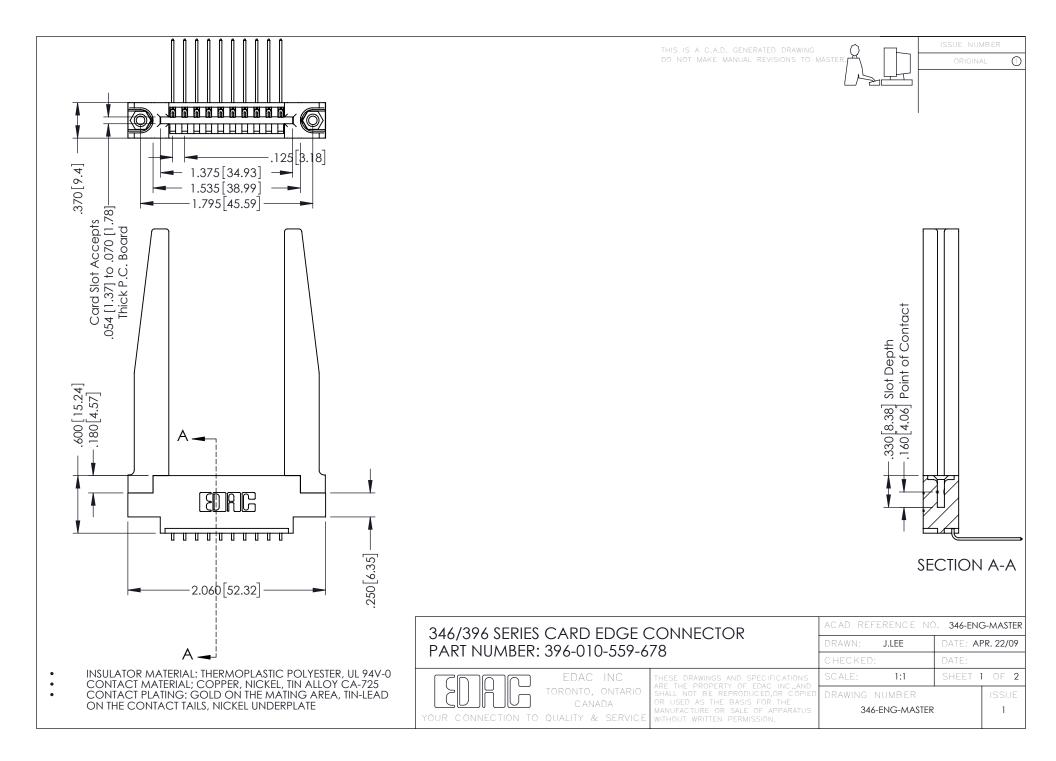

**Contact Code 555** 

**Contact Code 556** 

INSULATOR MATERIAL: THERMOPLASTIC POLYESTER, UL 94V-0 CONTACT MATERIAL; COPPER, NICKEL, TIN ALLOY CA-725 CONTACT PLATING: GOLD ON THE MATING AREA, TIN-LEAD

ON THE CONTACT TAILS, NICKEL UNDERPLATE

## 346/396 SERIES CARD EDGE CONNECTOR CONTACT CODE 555,556,558,559,560 DIMENSIONS

YOUR CONNECTION TO QUALITY & SERVICE

|   | ACAD REFERENCE NO. 346-ENG-MASTER |                  |
|---|-----------------------------------|------------------|
|   | DRAWN: J.LEE                      | DATE: APR. 22/09 |
|   | CHECKED:                          | DATE:            |
|   | SCALE: 1:1                        | SHEET 2 OF 2     |
| D | DRAWING NUMBER                    | ISSUE            |

346-ENG-MASTER