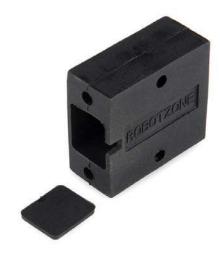

## Micro Gearmotor - Enclosure

**ROB**-12105

© images are CC BY-NC-SA 3.0

**Description:** These enclosures allow you to mount your micro gearmotor to other Actobotics products easily. Once your gearmotor is inserted, you can take advantage of the 0.77" hole pattern. These enclosures have a length of 1.14", a width of 1", and a thickness of 0.50".

## Dimensions:

- Length 1.14"
- Width 1"
- Thickness 0.50"
- Hub Pattern 0.77"