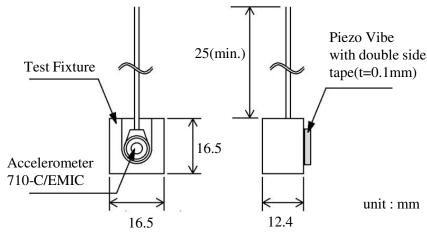

attery and Push the button

Please set battery on the battery holder. And please push the button to confirm its operation.



- •This product is a sample for evaluation purpose.
- Please do not ship out your completed product with the sample to the market.

## **Specification Outline of Piezo Vibe**



#### **PJFVMA011001B-B0** ■ Part Number

#### ■ Dimensions







**Detail A (2:1)** 

#### ■ Electrical Characteristics

| Item                  | Specification        |
|-----------------------|----------------------|
| Vibration Quantity    | 1.2G min.@20g        |
| Vibration Frequency   | $240$ Hz $\pm 35$ Hz |
| Rated Working Voltage | 3V DC                |
| Rated current         | 2mA .rms.            |
| Peak current          | 16mA                 |

#### ■ Measurement Condition



Total weight of Fixture and Accelerometer

: 20g