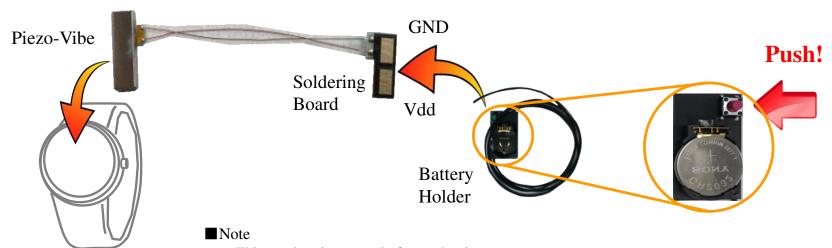

#### (Step1) Mounting on your device

Please put Piezo vibe on your device with double side tape. About soldering board, you can choose putting on anywhere.

### (Step2) Soldering

Please solder the soldering board and the cable of battery holder. Please note Piezo vibe has polarity.

### (Step3) Place a Battery and Push the button

Please set battery on the battery holder. And please push the button to confirm its operation.

- •This product is a sample for evaluation purpose.
- Please do not ship out your completed product with the sample to the market.