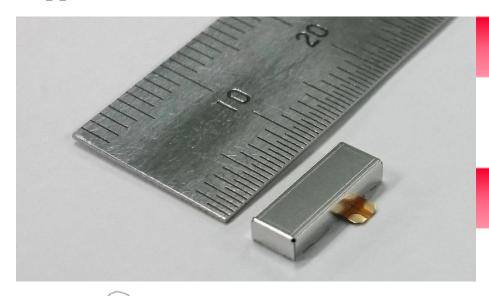

### Thin and Small

•10.5  $\times$  3.8  $\times$  2.0 mm

#### **PJFVMA011001B-B0** ■ Part Number