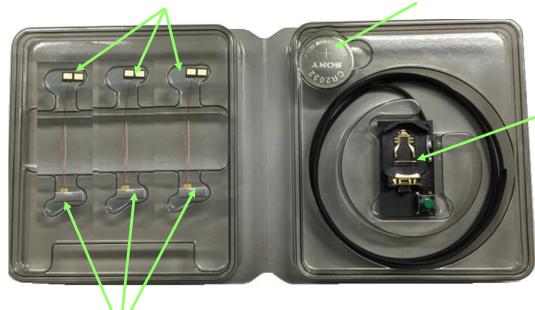

### You can start to evaluate 'Piezo Vibe' soon !!

- Contents of Evaluation Kit
  - Piezo vibe with a board (3pcs)
- Coin battery (1pc)

• Battery holder (1pc)

Piezo-Vibe PJFVMA011001B-B0

#### (Step1) Mounting on your device

Please put Piezo vibe on your device with double side tape. About soldering board, you can choose putting on anywhere.

### (Step2) Soldering

Please solder the soldering board and the cable of battery holder. Please note Piezo vibe has polarity.

### (Step3) Place a Battery and Push the button

Please set battery on the battery holder. And please push the button to confirm its operation.

- •This product is a sample for evaluation purpose.
- Please do not ship out your completed product with the sample to the market.