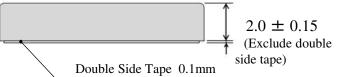

### Thin and Small

•10.5  $\times$  3.8  $\times$  2.0 mm

#### ■ Dimensions

**Detail A (2:1)** 