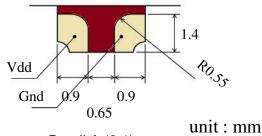

### (Step2) Soldering

Please solder the soldering board and the cable of battery holder. Please note Piezo vibe has polarity.

#### ■ Dimensions

**Detail A (2:1)** 