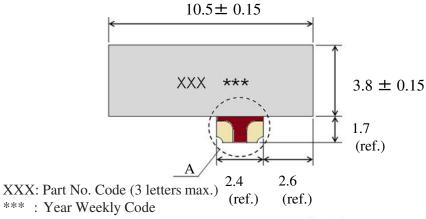

n battery (1pc)



• Battery holder (1pc)

Piezo-Vibe PJFVMA011001B-B0

# You can start to evaluate 'Piezo Vibe' soon!! multata

#### (Step1) Mounting on your device

Please put Piezo vibe on your device with double side tape. About soldering board, you can choose putting on anywhere.

### (Step2) Soldering

Please solder the soldering board and the cable of battery holder. Please note Piezo vibe has polarity.

### (Step3) Place a Battery and Push the button

Please set battery on the battery holder. And please push the button to confirm its operation.



- •This product is a sample for evaluation purpose.
- Please do not ship out your completed product with the sample to the market.

## **Specification Outline of Piezo Vibe**



#### **PJFVMA011001B-B0** ■ Part Number

#### ■ Dimensions







**Detail A (2:1)** 

#### ■ Electrical Characteristics

| Item                  | Specification        |
|-----------------------|----------------------|
| Vibration Quantity    | 1.2G min.@20g        |
| Vibration Frequency   | $240$ Hz $\pm 35$ Hz |
| Rated Working Voltage | 3V DC                |
| Rated current         | 2mA .rms.            |
| Peak current          | 16mA                 |

#### ■ Measurement Condition



Total weight of Fixture and Accelerometer

: 20g