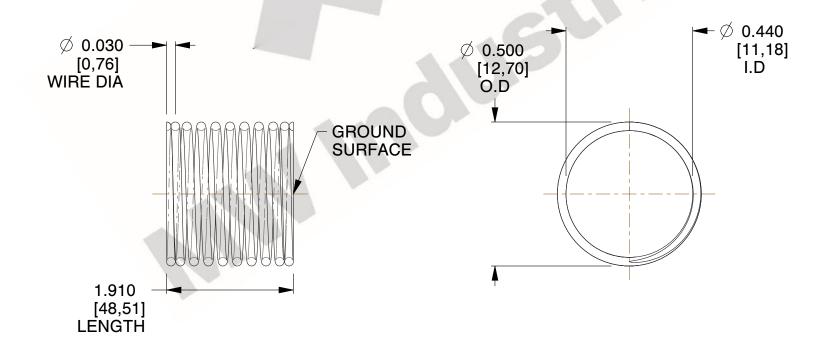

## **NOTES:**

1. Material : Music Wire 2. Finish : Glod Irridite

3. Ends: Closed and Ground

4. Total Coils: 10.000

5. Sugg. Max. Deflection: 0.190 (in)

6. Sugg. Max. Load : 2.300 (lbs)

7. All Drawing Dimensions are in Inches [mm]