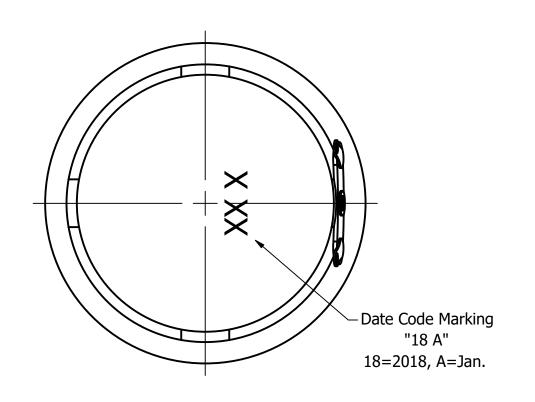

## **Bottom View**

| Items                 | Specifications | Conditions        |                  |                                                       |            |          |  |  |
|-----------------------|----------------|-------------------|------------------|-------------------------------------------------------|------------|----------|--|--|
| Sound Pressure Level  | 99             | dB (@ 10cm), Avg. |                  |                                                       |            |          |  |  |
| Resonant Frequency    | 280            | Hz                |                  |                                                       |            |          |  |  |
| Frequency Range       | 280 ~ 20,000   | Hz                |                  |                                                       |            |          |  |  |
| Nominal Power         | 2.5            | W                 | REVISION HISTORY |                                                       |            |          |  |  |
| Max. Power            | 3              | W                 | REV              | DESCRIPTION                                           | DATE       | APPROVED |  |  |
| Impedance             | 4              | Ω                 |                  | Released from Engineering                             | 11/29/2018 | C.E.     |  |  |
| Cone Material         | Aluminum       |                   |                  | NOTES                                                 |            |          |  |  |
| Mount Type            | Flush Mount    |                   |                  | 1) All dimensions are in mm unless otherwise noted    |            |          |  |  |
| IP Rating             | IP67           |                   |                  | 2) All tolerances are ± 0.5 mm unless otherwise noted |            |          |  |  |
| Storage Temperature   | -20 ~ +55      | °C                |                  | 3) All parts meet RoHS                                |            |          |  |  |
| Operating Temperature | -20 ~ +55      | °C                |                  | 4) Subject to change or redrawn without notice        |            |          |  |  |
| Weight                | 34             | g                 |                  |                                                       |            |          |  |  |