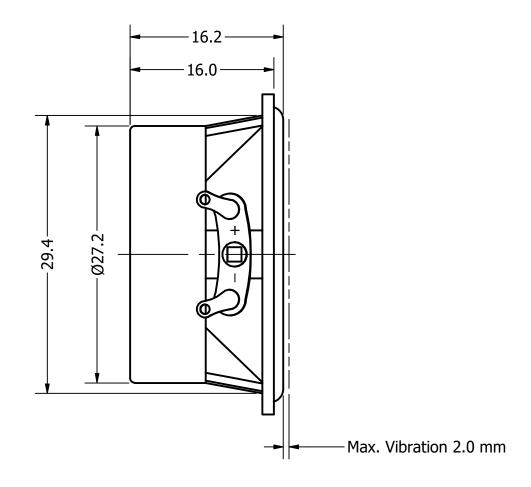

|              |                | 1        |            |
|--------------|----------------|----------|------------|
| Part Number: |                | DRAWN    | 11/20/2018 |
| CMAA         | 0004 1         | CJ       |            |
| 50033        | 0204-1         | CHECKED  | 11/29/2018 |
|              |                | C.H.     | 11/29/2010 |
| Description: |                | APPROVED | 11/20/2010 |
| Waterproof D | ynamic Speaker | C.E.     | 11/29/2018 |

This document contains data proprietary to DB Unlimited. Any use or reproduction, in any form, without prior written permission of DB Unlimited is prohibited. All terms and conditions can be found at www.dbunlimitedco.com

## Top View



## Side View



## **Bottom View**



| Items                 | Specifications | Conditions        |                  |                                                       |            |          |  |  |
|-----------------------|----------------|-------------------|------------------|-------------------------------------------------------|------------|----------|--|--|
| Sound Pressure Level  | 99             | dB (@ 10cm), Avg. |                  |                                                       |            |          |  |  |
| Resonant Frequency    | 280            | Hz                |                  |                                                       |            |          |  |  |
| Frequency Range       | 280 ~ 20,000   | Hz                |                  |