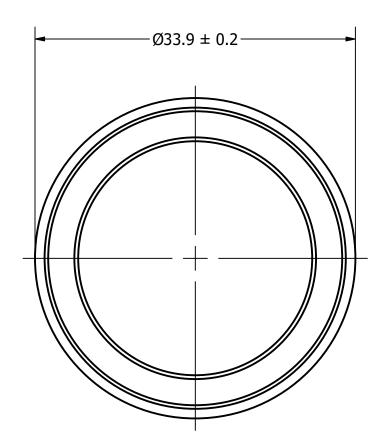

|              |                | 1        |            |
|--------------|----------------|----------|------------|
| Part Number: |                | DRAWN    | 11/20/2018 |
| CMAA         | 0004 1         | CJ       |            |
| 50033        | 0204-1         | CHECKED  | 11/29/2018 |
|              |                | C.H.     | 11/29/2010 |
| Description: |                | APPROVED | 11/20/2010 |
| Waterproof D | ynamic Speaker | C.E.     | 11/29/2018 |

This document contains data proprietary to DB Unlimited. Any use or reproduction, in any form, without prior written permission of DB Unlimited is prohibited. All terms and conditions can be found at www.dbunlimitedco.com

## Top View



## Side View



## **Bottom View**



| Items                 | Specifications | Conditions        |                  |                                                       |            |          |  |  |
|-----------------------|----------------|-------------------|------------------|-------------------------------------------------------|------------|----------|--|--|
| Sound Pressure Level  | 99             | dB (@ 10cm), Avg. |                  |                                                       |            |          |  |  |
| Resonant Frequency    | 280            | Hz                |                  |                                                       |            |          |  |  |
| Frequency Range       | 280 ~ 20,000   | Hz                |                  |