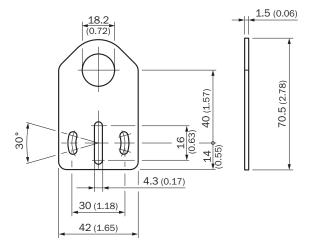

| Material         | Steel, zinc coated             |
| Items supplied   | Without mounting hardware      |
| Description      | Mounting plate for M18 sensors |
| Specialty        | Straight                       |

### Classifications

| eCI@ss 5.0     | 27279202 |
|----------------|----------|
| eCl@ss 5.1.4   | 27279202 |
| eCl@ss 6.0     | 27279202 |
| eCl@ss 6.2     | 27279202 |
| eCl@ss 7.0     | 27279202 |
| eCl@ss 8.0     | 27279202 |
| eCl@ss 8.1     | 27279202 |
| eCl@ss 9.0     | 27273701 |
| eCl@ss 10.0    | 27273701 |
| eCl@ss 11.0    | 27273701 |
| eCl@ss 12.0    | 27273701 |
| ETIM 5.0       | EC002615 |
| ETIM 6.0       | EC002615 |
| ETIM 7.0       | EC002615 |
| ETIM 8.0       | EC002615 |
| UNSPSC 16.0901 | 32131023 |

### Dimensional drawing (Dimensions in mm (inch))



# SICK AT A GLANCE

SICK is one of the leading manufacturers of intelligent sensors and sensor solutions for industrial applications. A unique range of products and services creates the perfect basis for controlling processes securely and efficiently, protecting individuals from accidents and preventing damage to the environment.

We have extensive experience in a wide range of industries and understand their processes and requirements. With intelligent sensors, we can deliver exactly what our customers need. In application centers in Europe, Asia and North America, system solutions are tested and optimized in accordance with customer specifications. All this makes us a reliable supplier and development partner.

Comprehensive services complete our offering: SICK LifeTime Services provid