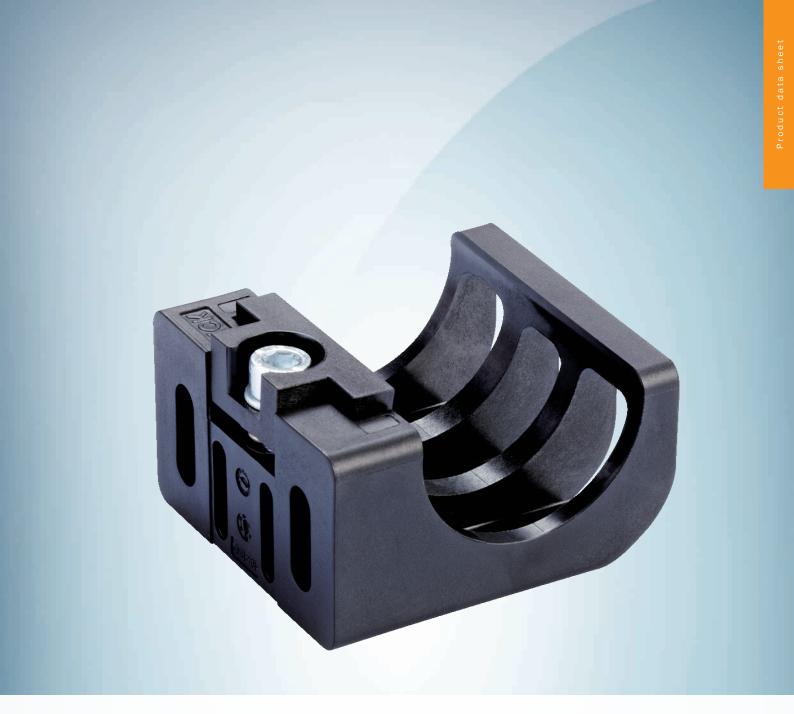

BEF-1SHABPKU4

### Technical specifications

| Accessory group  | Terminal and alignment brackets                                                                             |
|------------------|-------------------------------------------------------------------------------------------------------------|
| Accessory family | Alignment brackets                                                                                          |
| Material         | Plastic                                                                                                     |
| Packing unit     | 4 pieces                                                                                                    |
| Description      | FlexFix bracket for 2 devices (e.g. sender and receiver), can be aligned $\pm15^\circ$ , including M5 screw |