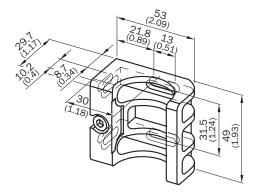

|
| Description      | FlexFix bracket for 2 devices (e.g. sender and receiver), can be aligned $\pm15^\circ$ , including M5 screw |

#### Classifications

| eCl@ss 5.0     | 27279202 |
|----------------|----------|
| eCl@ss 5.1.4   | 27279202 |
| eCl@ss 6.0     | 27279202 |
| eCl@ss 6.2     | 27279202 |
| eCl@ss 7.0     | 27279202 |
| eCl@ss 8.0     | 27279202 |
| eCl@ss 8.1     | 27279202 |
| eCl@ss 9.0     | 27273701 |
| eCl@ss 10.0    | 27273701 |
| eCl@ss 11.0    | 27273701 |
| eCl@ss 12.0    | 27273701 |
| ETIM 5.0       | EC002024 |
| ETIM 6.0       | EC002024 |
| ETIM 7.0       | EC002024 |
| ETIM 8.0       | EC002024 |
| UNSPSC 16.0901 | 32131023 |

## Dimensional drawing (Dimensions in mm (inch))



## SICK AT A GLANCE

SICK is one of the leading manufacturers of intelligent sensors and sensor solutions for industrial applications. A unique range of products and services creates the perfect basis for controlling processes securely and efficiently, protecting individuals from accidents and preventing damage to the environment.

We have extensive experience in a wide range of industries and understand their processes and requirements. With intelligent sensors, we can deliver exactly what our customers need. In application centers in Europe, Asia and North America, system solutions are tested and optimized in accordance with customer specifications. All this makes us a reliable supplier and development partner.

Comprehensive services complete our offering: SICK LifeTime Services provi