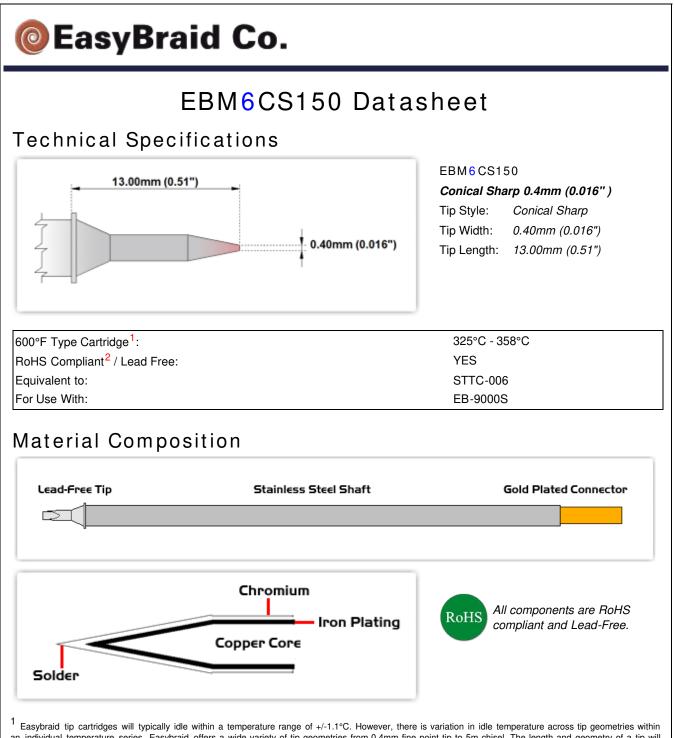

<sup>-</sup> Easybraid tip cartridges will typically idle within a temperature range of +/-1.1°C. However, there is variation in idle temperature across tip geometries within an individual temperature series. Easybraid offers a wide variety of tip geometries from 0.4mm fine point tip to 5m chisel. The length and geometry of a tip will have an influence on the tip idle temperature. To accurately measure idle temperature it will depend greatly on the measurement method, technique and equipment used. Two different methods or the use of alternative equipment will produce different test results.