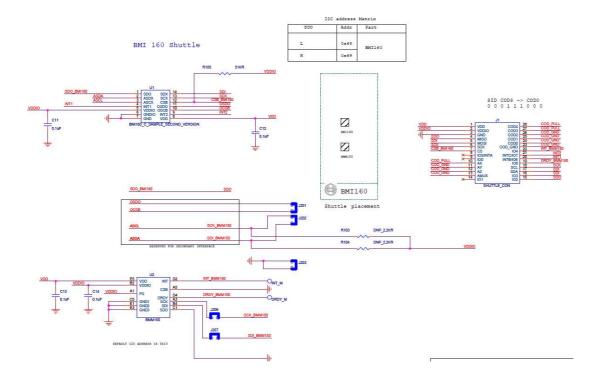

Note: Product photo may differ from real product's appearance.

Bosch Sensortec | BMI160 2 | 2

BMI160 shuttle board electrical layout