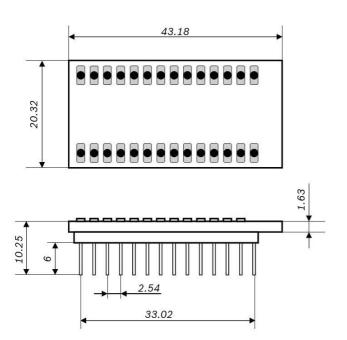

Note: Product photo may differ from real product's appearance.

Bosch Sensortec | BMI160 2 | 2

BMI160 shuttle board electrical layout