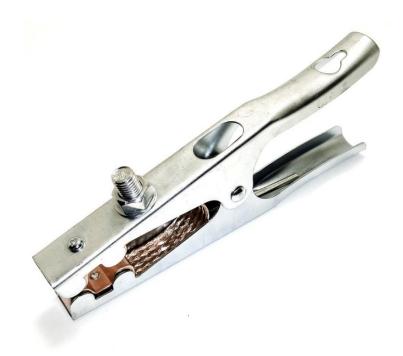

## **BU-120**

(Extra-large Welding Clip)

- The BU-120 is Mueller's extra-large welding clip. The clip incorporates high clamping force with a copper braid between the jaws for maximum heat dissipation.
- Overall length 9.3" (236mm), overall width 1.0" (25mm), overall height 3.8" (97mm), maximum jaw spread = 2.25" (57mm)
- Wire connected via M12 X 1.75 bolt (maximum wire jacket diameter = 0.65" (17mm)). Minimum lug ID = 0.47" (11.9mm) (lug not included).
- Clamp force at half jaw opening = 50 lbs. (22.7 kg).

• Material: Clip Zinc-plated steel

Jaws Copper-plated steel

Braid Copper weave

Rating: Current 500 Amps

RoHS 3 compliant

Toll Free: 800.955.2629

Phone: 330.780.2525

Fax: 330.780.2524