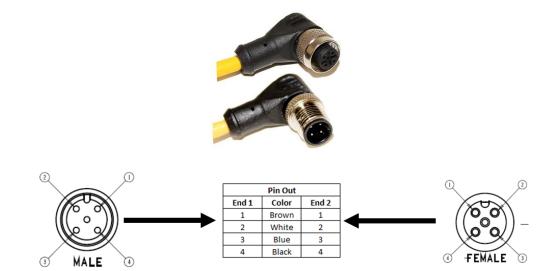

## C4BD10UXXX

(M12 Cordset, 4 Position, 22 AWG Unshielded, Male Right Angle to Female Right Angle)

- Mueller's C4BD10UXXX is an M12 4-pin double ended, unshielded instrumentation cable with a right-angle male connector on one end and a right-angle female connector on the other.
- Keyway A Coding
- Utilizes a 4-conductor 22 AWG PVC-insulated, unshielded cable.
- Ratings:
  - o Current: 4 A
  - Voltage: 250 V AC/DC
- Material:
  - Coupling Nuts Nickel Plated Brass
  - Pins/Contacts Gold Plated Brass
- Length: The "U" in the model number represents unit of measurement.
  - Either: Meters (M), Feet (F)
- Length: The "XXX" in the model number represents length. Standard lengths are 2, 5, and 10 meters. Any other lengths available upon request.
- Meets Standard: IEC 61076-2-101
- Protection Class: IEC IP68
- RoHS 3 Compliant