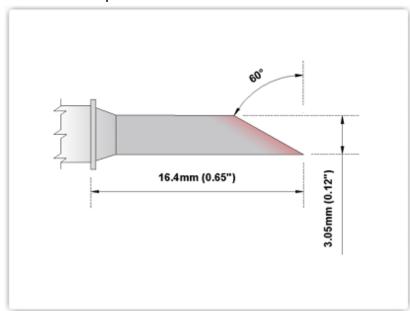

## EPM80LR401

Hoof Long Reach 3.05mm (0.12")

Tip Style: Hoof

Tip Width: 3.05mm (0.12")
Tip Length: 16.40mm (0.65")

80 Type Cartridge<sup>1</sup>: 420°C - 475°C

RoHS Compliant<sup>2</sup> / Lead Free: YES

For Use With: EB-2000S, MFR-PS1100, MFR-PS2200, MFR-PS1K, MFR-PS2K