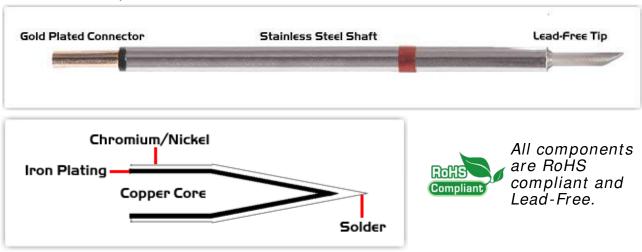

## Material Composition

<sup>1</sup> Easy Braid Co. tip cartridges will typically idle within a temperature range of +/-1.1°C. However, there is variation in idle temperature across tip geometries within an individual temperature series. Easy Braid Co. offers a wide variety of tip geometries from 0.25mm fine point tip to 5mm chisel. The length and geometry of a tip will have an influence on the tip idle temperature. To accurately measure idle temperature it will depend greatly on the measurement method, technique and equipment used. Two different methods or the use of alternative equipment will produce different test results.