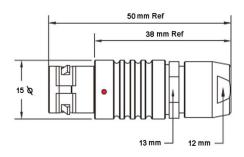

## PSG.2B.302.CLAD82

## PUSH-PULL PLUG, 2 PIN CONTACTS, SOLDER, 8.2 MM COLLET

| KEY SPECIFICATIONS   |              |
|----------------------|--------------|
| CONNECTOR SERIES     | PSG          |
| CONNECTOR SIZE       | 2В           |
| CONNECTOR GENDER     | MALE         |
| CODING               | G            |
| LOCKING STYLE        | SELF LOCKING |
| ATTACHMENT METHOD    | SOLDER       |
| IP RATING            | IP 50        |
| COLLET SIZE          | 8.2 MM       |
| STANDARD MATE SERIES | FSG          |