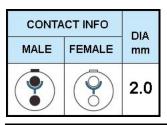

## PUSH-PULL PLUG, 2 PIN CONTACTS, SOLDER, 8.2 MM COLLET

| KEY SPECIFICATIONS   |              |
|----------------------|--------------|
| CONNECTOR SERIES     | PSG          |
| CONNECTOR SIZE       | 2В           |
| CONNECTOR GENDER     | MALE         |
| CODING               | G            |
| LOCKING STYLE        | SELF LOCKING |
| ATTACHMENT METHOD    | SOLDER       |
| IP RATING            | IP 50        |
| COLLET SIZE          | 8.2 MM       |
| STANDARD MATE SERIES | FSG          |