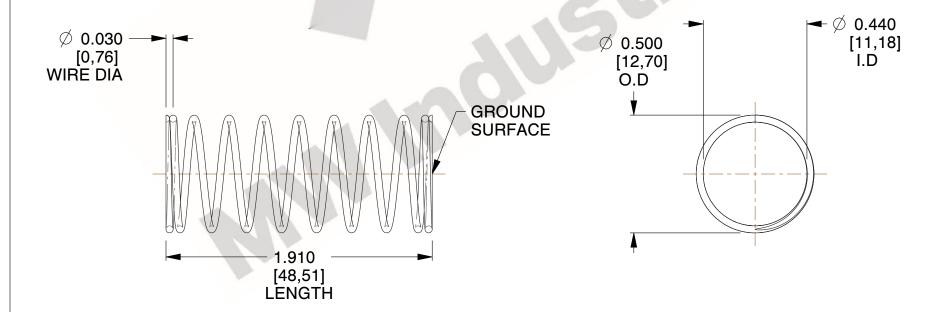

## **NOTES:**

1. Material : Spring Steel 2. Finish : Glod Irridite

3. Ends: Closed and Ground

4. Total Coils: 10.000

Sugg. Max. Deflection: 0.720 (in)
Sugg. Max. Load: 2.300 (lbs)

7. All Drawing Dimensions are in Inches [mm]

2.454

SCALE

11772

COMPONENT

COMPRESSION SPRINGS

UNIT INCH [mm]

SHEET

**SPRINGS** 