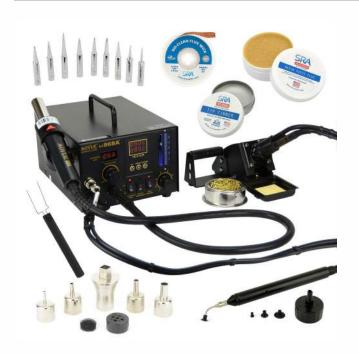

# 968A+ REWORK STATION WITH SRA SOLDER KIT

## **Key Features**

- 70W Soldering Iron with Smoke Absorber
- Spare Heating Elements for Soldering Iron and Hot Air Gun
- Digital Temperature Display for Soldering Iron and Hot Air Gun
- Adjustable Sleep Timer for Soldering Iron
- Digital Temperature Calibration
- Vacuum Pickup Kit for Small Components
- Fully Configurable Soldering Iron Holder
- SRA Rosin Flux Paste for soldering wires and PCBs with ease.
- SRA No-Clean Desoldering Wick to quickly remove solder without damaging components.
- SRA Tip Tinner to revive and maintain badly oxidized soldering tips.
- 10 Soldering Iron Tips

#### **Package Contents**

- Main Station with Hot Air Gun
- B003A Soldering Iron with Smoke Absorber
- C009 Spare Heating Element for Iron
- · 2663 Soldering Iron Stand
- Hot Air Gun Holder
- Hot Air Nozzle Assortment (AT-5)
- Set of 9 Soldering Iron Tips
- Vacuum Pickup Kit
- SRA Rosin Flux Paste (2oz Jar)
- SRA No-Clean Desoldering Wick (10ft 0.1")
- SRA Tip Tinner (21g)
- IC Popper (2 Tips)
- Power Cord
- Instruction Manual