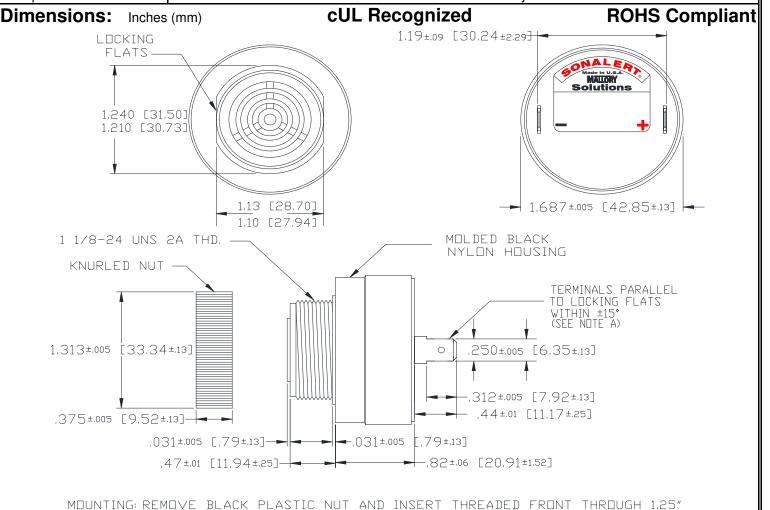

## MALLORY Mallory Sonalert Products,Inc. Part #: Sales Outline Drawing Revision:

Part #: SCE028MD3MP1F

Specifications:

| Sound Level Category  | Medium                                                                                     |
|-----------------------|--------------------------------------------------------------------------------------------|
| Mode of Operation     | Medium Pulse @ 5 PPS                                                                       |
| Voltage Rating        | 16 to 28 VDC                                                                               |
| Frequency             | 2900 ± 500 Hz                                                                              |
| Loudness @ 2 FT       | 75 to 85 dB(A) Typ.                                                                        |
| Current Draw          | 40mA MAX                                                                                   |
| Housing Material      | 6/6 Nylon, Color: Black                                                                    |
| Storage Temperature   | -40° to +85° C                                                                             |
| Operating Temperature | -40° to +85° C                                                                             |
| Panel Mounting        | Recommended hole size is 1.25"(31.75mm). Thread front will fit standard 30mm(1.181") hole. |
| Knurled Nut           | Used to attach part to panel. The max recommended torque is 10 in-lbs.                     |
| Weight (Typical)      | 1.6 oz (45g)                                                                               |
| NEMA 3R,4X, & 12      | Approved with use of ACC03.                                                                |
| cUL Recognition       | cUL Recognized                                                                             |
| Options               | Please contact factory.                                                                    |

HOLE PUNCHED IN PANEL, IF DRIENTATION IS NEEDED, NOTE LOCKING FLATS