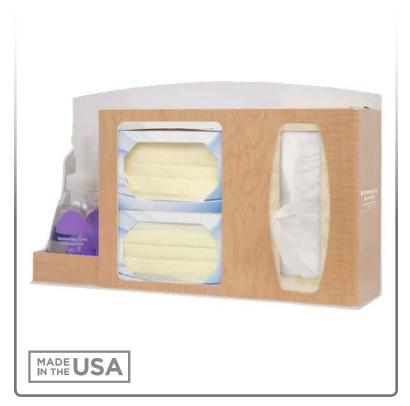

#### **Product Description:**

- Respiratory Hygiene Station
- Holds two boxes of face masks, one two boxes of facial tissue, and one hand sanitizer bottle or hand sanitizing wipe canister
- Keyholes for wall mounting, can sit on a counter, or mount to a floor stand
- BOWMAN® Signature Series Maple Fauxwood ABS Plastic

### Dispenses:

- Left: Bottles no larger than 4.06"W x 4.06"D (10.5 cm x 10.5 cm)
- Middle: Box(es) no larger than 7.75"W x 4.00"H x 4.75"D (19.7 cm x 10.2 cm x 12.1 cm)
- Right: Box(es) no larger than 5.50"W x 10.00"H x 4.75"D (14.0 cm x 25.4 cm x 12.1 cm)

### **Product Specifications** (overall external dimensions):

- 17.90"W x 10.50"H x 4.45"D (45.5 cm x 26.7 cm x 11.3 cm)
- 1.7 lbs (0.8 kg) approximated