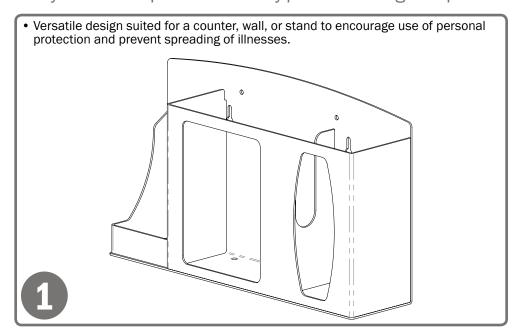

### Installation

Always mount dispensers securely prior to loading with product.

 Mount securely to a wall with screws approved and supplied by building maintenance.

### Parts included:

Dispenser

#### **Tools Required:**

· No tools required to assemble dispenser