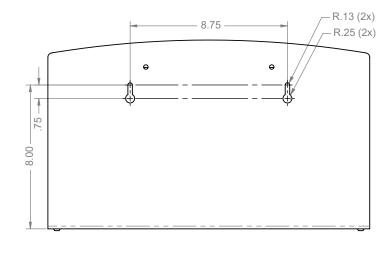

ll mounting, can sit on a counter, or mount to a floor stand
- BOWMAN® Signature Series Maple Fauxwood ABS Plastic

#### Primary Area for Product Usage:

· Anywhere respiratory hygiene products are needed

### Dispenses:

- Left: Bottles no larger than 4.06"W x 4.06"D (10.5 cm x 10.5 cm)
- Middle: Box(es) no larger than 7.75"W x 4.00"H x 4.75"D (19.7 cm x 10.2 cm x 12.1 cm)
- Right: Box(es) no larger than 5.50"W x 10.00"H x 4.75"D (14.0 cm x 25.4 cm x 12.1 cm)

#### Package Specifications:

- Package Quantity: 3 per case
- 20"L x 16"W x 12"H (50.8 cm x 40.6 cm x 30.5 cm)
- 9.0 lbs (4.1 kg) approximated

### **Product Specifications** (overall external dimensions):

- 17.90"W x 10.50"H x 4.45"D (45.5 cm x 26.7 cm x 11.3 cm)
- 1.7 lbs (0.8 kg) approximated

### **Mounting Specifications:**



### RS001-0223

## **BOWMAN®** Signature Series - Respiratory Hygiene Station

Installation Instructions/Characteristics & Care

### Installation

Always mount dispensers securely prior to loading with product.



 Mount securely to a wall with screws approved and supplied by building maintenance.



### Parts included:

Dispenser

#### **Tools Required:**

· No tools required to assemble dispenser

# Care and Construction Fauxwood ABS Plastic

### **Material Characteristics**

# Designed for Long-Term, Heavy-Duty Applications

The combination of copolymers (Acrylonitrile, Butadiene, and Styrene) gives ABS an excellent combination of strength, rigidity, and toughness. The fauxwood finish is ARVINYL laminate created from a semi-rigid film.

ABS is chemical and stress-crack resistant. It i