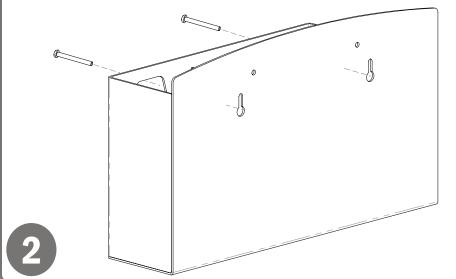

### Installation

Always mount dispensers securely prior to loading with product.

 Mount securely to a wall with screws approved and supplied by building maintenance.