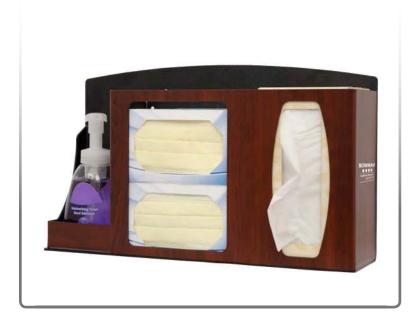

### Related Products (each sold separately):

 RS001-0233: BOWMAN® Signature Series, Respiratory Hygiene Station, Cherry Fauxwood ABS Plastic (shown below)