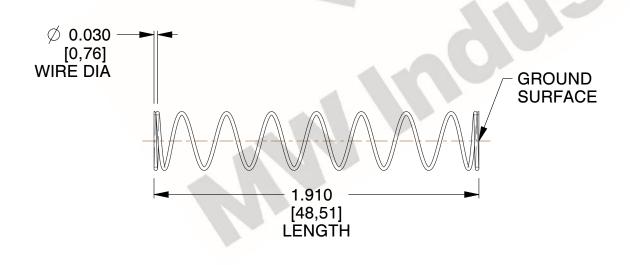

## **NOTES:**

Material : Spring Steel
 Finish : Glod Irridite

3. Ends: Closed and Ground

4. Total Coils: 10.000

Sugg. Max. Deflection: 1.700 (in)
 Sugg. Max. Load: 2.300 (lbs)

7. All Drawing Dimensions are in Inches [mm]