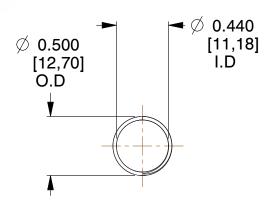

## **NOTES:**

Material : Spring Steel
 Finish : Glod Irridite

3. Ends: Closed and Ground

4. Total Coils: 10.000

Sugg. Max. Deflection: 1.700 (in)
 Sugg. Max. Load: 2.300 (lbs)

7. All Drawing Dimensions are in Inches [mm]