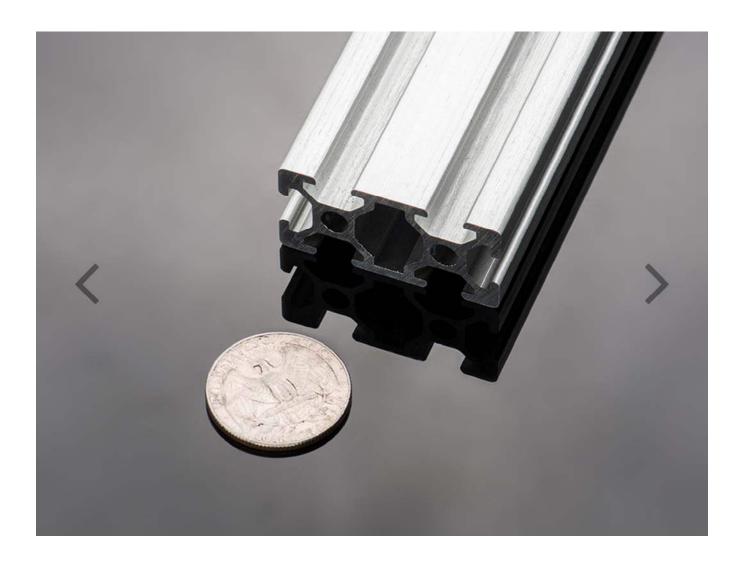

## Slotted Aluminum Extrusion – 20mm x 40mm – 610mm long

PRODUCT ID: 1302

DESCRIPTION -

Oh boy, now you have no excuse for not building that robot! Nothing is easier or faster than building with extrusion and we've added dual-20mm square aluminum extrusion and components to our catalog. This product is the extrusion itself. Made of aluminum, its exactly 40x20mm and has slots on all four sides. You can use T-nuts that slide into the slots to connect plates, couplers, PCBs, cut-outs, etc. Its sort of like a big-sized Erector set.

We like the 40x20mm for being slim yet incredibly strong. Great for sturdy DIY projects and robots, but not too clunky and heavy. Each piece here is 610mm long (2 feet), and is easily cut down with a hacksaw or bandsaw. Grab some T-nuts, screws and plates to build a frame, then finish off with end-caps.