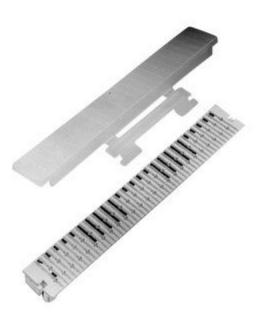

## 3M<sup>™</sup> 4011E

Part Number 4011E, 3M ID 80610069348, UPC 00054007309307

## **Details**

- Compatible with 4080 Series cabinets
- Blue in color

3M<sup>™</sup> Distribution Module 4011E is designed for outdoor applications and is compatible with 3M<sup>™</sup> Stake Mount Cabinets 4080 Series.