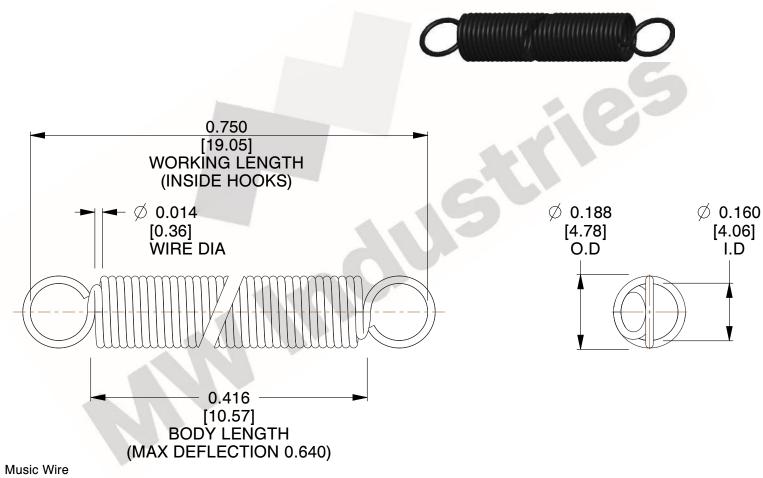

NOTES:

1. Material: Music Wire

2. Finish:

3. Sugg Max. Load: 0.550 (lbs) 4. Sugg Max. Deflection: 0.640 (in)

5. All Drawing Dimensions are in Inches [mm]

6. Coil Cou

www.mwcomponents.com 800.237.5225

This file and any associated information and specifications are provided for reference and evaluation purposes only, and is subject to change without notice. MW Industries makes no representations, warranties or guarantees as to the appropriateness, accuracy, completeness, or suitability for any purpose, of the file, information or specifications. You are solely responsible for the use of the file, information or specifications.

3.000

SCALE

UNIT **ZZ3-11** INCH [mm] SHEET **EXTENSION SPRINGS** 1 of 1

**SPRINGS** 

COMPONENT